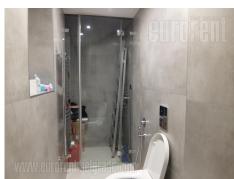

An attractive business space is housed on first floor of pre war building. The building is situated in one of the most beautiful streets in Dorcol area. It has nicely maintained entrance with marble elements. Excellent location close to pedestrian zone Knez Mihailova street and Kalemegdan park. Garage, several coffee shops and restaurants are in the near vicinity. The space is completely renovated and occupies 137 m<sup>2</sup>. It is divided in four rooms with glass walls: admittance area, open space with a kitchen and two offices. Two bathrooms and pantry are at disposal as well. Interior is comfortable, modern, with excellent lightning. Suitable for variety of business activities.