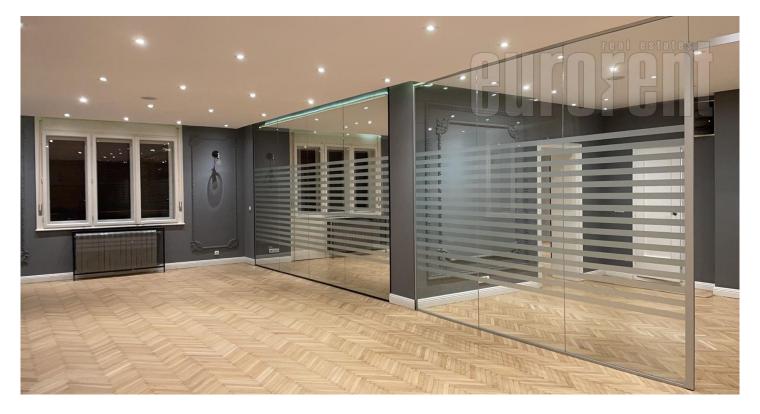

An attractive business space is housed on first floor of pre war building. The building is situated in one of the most beautiful streets in Dorcol area. It has nicely maintained entrance with marble elements. Excellent location close to pedestrian zone Knez Mihailova street and Kalemegdan park. Garage, several coffee shops and restaurants are in the near vicinity. The space is completely renovated and occupies 137 m<sup>2</sup>. It is divided in four rooms with glass walls: admittance area, open space with a kitchen and two offices. Two bathrooms and pantry are at disposal as well. Interior is comfortable, modern, with excellent lightning. Suitable for variety of business activities.