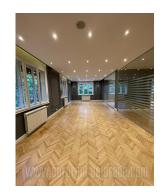

An attractive business space is housed on first floor of pre war building. The building is situated in one of the most beautiful streets in Dorcol area. It has nicely maintained entrance with marble elements. Excellent location close to pedestrian zone Knez Mihailova street and Kalemegdan park. Garage, several coffee shops and restaurants are in the near vicinity. The space is completely renovated and occupies 137 m<sup>2</sup>. It is divided in four rooms with glass walls: admittance area, open space with a kitchen and two offices. Two bathrooms and pantry are at disposal as well. Interior is comfortable, modern, with excellent lightning. Suitable for variety of business activities.