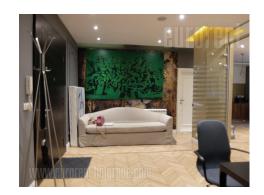

An attractive business space is housed on first floor of pre war building. The building is situated in one of the most beautiful streets in Dorcol area. It has nicely maintained entrance with marble elements. Excellent location close to pedestrian zone Knez Mihailova street and Kalemegdan park. Garage, several coffee shops and restaurants are in the near vicinity. The space is completely renovated and occupies 137 m<sup>2</sup>. It is divided in four rooms with glass walls: admittance area, open space with a kitchen and two offices. Two bathrooms and pantry are at disposal as well. Interior is comfortable, modern, with excellent lightning. Suitable for variety of business activities.