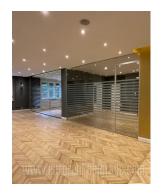

An attractive business space is housed on first floor of pre war building. The building is situated in one of the most beautiful streets in Dorcol area. It has nicely maintained entrance with marble elements. Excellent location close to pedestrian zone Knez Mihailova street and Kalemegdan park. Garage, several coffee shops and restaurants are in the near vicinity. The space is completely renovated and occupies 137 m<sup>2</sup>. It is divided in four rooms with glass walls: admittance area, open space with a kitchen and two offices. Two bathrooms and pantry are at disposal as well. Interior is comfortable, modern, with excellent lightning. Suitable for variety of business activities.