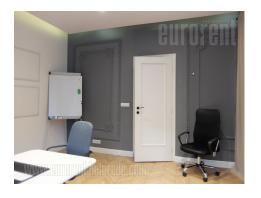

An attractive business space is housed on first floor of pre war building. The building is situated in one of the most beautiful streets in Dorcol area. It has nicely maintained entrance with marble elements. Excellent location close to pedestrian zone Knez Mihailova street and Kalemegdan park. Garage, several coffee shops and restaurants are in the near vicinity. The space is completely renovated and occupies 137 m<sup>2</sup>. It is divided in four rooms with glass walls: admittance area, open space with a kitchen and two offices. Two bathrooms and pantry are at disposal as well. Interior is comfortable, modern, with excellent lightning. Suitable for variety of business activities.