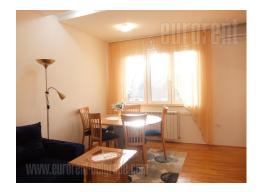

Attractive apartment located in the very center of the city, in the vicinity of Skadarlija and Bajloni green market. Building is well maintained, older, with an elevator. The apartment is housed on the third floor. It features a living room with dining area and a kitchen which has access to a terrace. One bedroom is at disposal, equipped with a double, as well as a bathroom with a shower cabin. Interior is renovated, it has functional layout, and it is equipped with classical furniture. Suitable for one person or a couple.