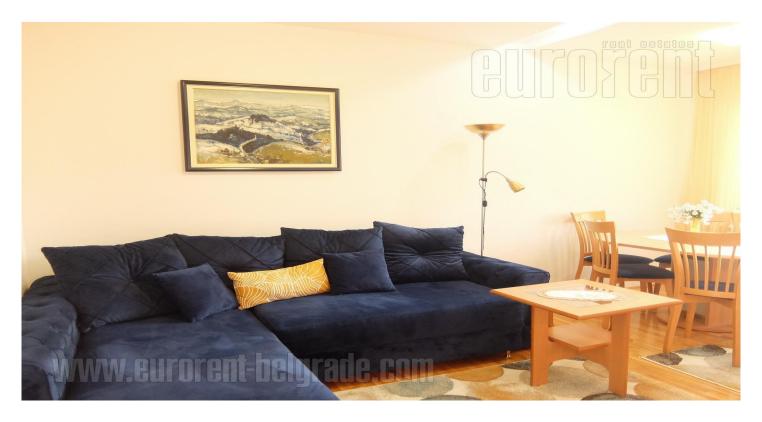

Attractive apartment located in the very center of the city, in the vicinity of Skadarlija and Bajloni green market. Building is well maintained, older, with an elevator. The apartment is housed on the third floor. It features a living room with dining area and a kitchen which has access to a terrace. One bedroom is at disposal, equipped with a double, as well as a bathroom with a shower cabin. Interior is renovated, it has functional layout, and it is equipped with classical furniture. Suitable for one person or a couple.