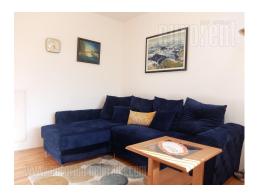

Attractive apartment located in the very center of the city, in the vicinity of Skadarlija and Bajloni green market. Building is well maintained, older, with an elevator. The apartment is housed on the third floor. It features a living room with dining area and a kitchen which has access to a terrace. One bedroom is at disposal, equipped with a double, as well as a bathroom with a shower cabin. Interior is renovated, it has functional layout, and it is equipped with classical furniture. Suitable for one person or a couple.