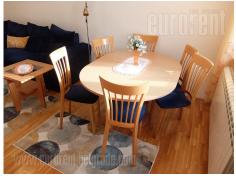

Attractive apartment located in the very center of the city, in the vicinity of Skadarlija and Bajloni green market. Building is well maintained, older, with an elevator. The apartment is housed on the third floor. It features a living room with dining area and a kitchen which has access to a terrace. One bedroom is at disposal, equipped with a double, as well as a bathroom with a shower cabin. Interior is renovated, it has functional layout, and it is equipped with classical furniture. Suitable for one person or a couple.