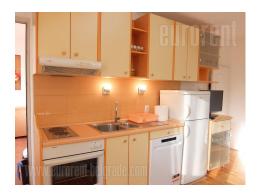

Attractive apartment located in the very center of the city, in the vicinity of Skadarlija and Bajloni green market. Building is well maintained, older, with an elevator. The apartment is housed on the third floor. It features a living room with dining area and a kitchen which has access to a terrace. One bedroom is at disposal, equipped with a double, as well as a bathroom with a shower cabin. Interior is renovated, it has functional layout, and it is equipped with classical furniture. Suitable for one person or a couple.