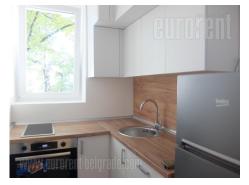

Nice and functional apartment situated in the ver city center, behind the National assembly and close the Politika building. Excellent location for people who like to be in the center of the fast city life, which is connected with all parts of the city by the several public transportation lines. The apartment is housed on the second floor of the well maintained building with an elevator. It consists of anteroom which leads to the living room overlooking the street, dining room, separate bedroom facing the yard, fully equipped, small kitchen, and bathroom with shower cabin. Interior is completely renovated: floors, ceramic, lighting, pvc windows, appliances, and bathroom, everything is new. The space could be used for business purposes, and for comfortable life - in that case apartment could be furnished if needed.