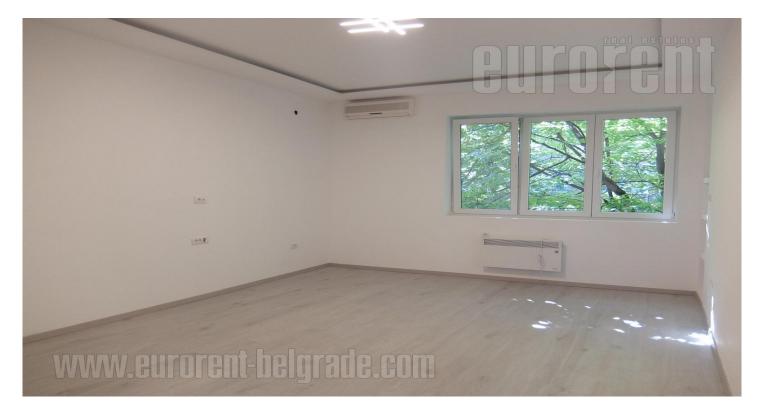

Nice and functional apartment situated in the ver city center, behind the National assembly and close the Politika building. Excellent location for people who like to be in the center of the fast city life, which is connected with all parts of the city by the several public transportation lines. The apartment is housed on the second floor of the well maintained building with an elevator. It consists of anteroom which leads to the living room overlooking the street, dining room, separate bedroom facing the yard, fully equipped, small kitchen, and bathroom with shower cabin. Interior is completely renovated: floors, ceramic, lighting, pvc windows, appliances, and bathroom, everything is new. The space could be used for business purposes, and for comfortable life - in that case apartment could be furnished if needed.