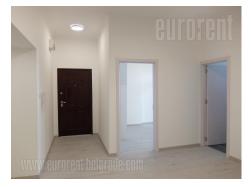

Nice and functional apartment situated in the ver city center, behind the National assembly and close the Politika building. Excellent location for people who like to be in the center of the fast city life, which is connected with all parts of the city by the several public transportation lines. The apartment is housed on the second floor of the well maintained building with an elevator. It consists of anteroom which leads to the living room overlooking the street, dining room, separate bedroom facing the yard, fully equipped, small kitchen, and bathroom with shower cabin. Interior is completely renovated: floors, ceramic, lighting, pvc windows, appliances, and bathroom, everything is new. The space could be used for business purposes, and for comfortable life - in that case apartment could be furnished if needed.