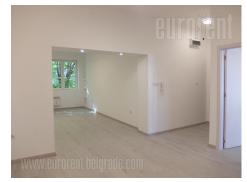

Nice and functional apartment situated in the ver city center, behind the National assembly and close the Politika building. Excellent location for people who like to be in the center of the fast city life, which is connected with all parts of the city by the several public transportation lines. The apartment is housed on the second floor of the well maintained building with an elevator. It consists of anteroom which leads to the living room overlooking the street, dining room, separate bedroom facing the yard, fully equipped, small kitchen, and bathroom with shower cabin. Interior is completely renovated: floors, ceramic, lighting, pvc windows, appliances, and bathroom, everything is new. The space could be used for business purposes, and for comfortable life - in that case apartment could be furnished if needed.