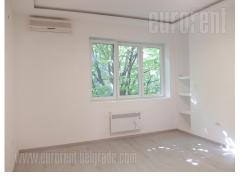

Nice and functional apartment situated in the ver city center, behind the National assembly and close the Politika building. Excellent location for people who like to be in the center of the fast city life, which is connected with all parts of the city by the several public transportation lines. The apartment is housed on the second floor of the well maintained building with an elevator. It consists of anteroom which leads to the living room overlooking the street, dining room, separate bedroom facing the yard, fully equipped, small kitchen, and bathroom with shower cabin. Interior is completely renovated: floors, ceramic, lighting, pvc windows, appliances, and bathroom, everything is new. The space could be used for business purposes, and for comfortable life - in that case apartment could be furnished if needed.