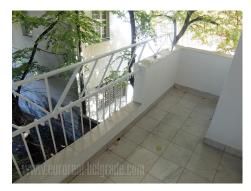

Nice and functional apartment situated in the ver city center, behind the National assembly and close the Politika building. Excellent location for people who like to be in the center of the fast city life, which is connected with all parts of the city by the several public transportation lines. The apartment is housed on the second floor of the well maintained building with an elevator. It consists of anteroom which leads to the living room overlooking the street, dining room, separate bedroom facing the yard, fully equipped, small kitchen, and bathroom with shower cabin. Interior is completely renovated: floors, ceramic, lighting, pvc windows, appliances, and bathroom, everything is new. The space could be used for business purposes, and for comfortable life - in that case apartment could be furnished if needed.