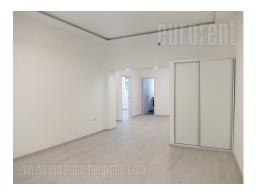

Nice and functional apartment situated in the ver city center, behind the National assembly and close the Politika building. Excellent location for people who like to be in the center of the fast city life, which is connected with all parts of the city by the several public transportation lines. The apartment is housed on the second floor of the well maintained building with an elevator. It consists of anteroom which leads to the living room overlooking the street, dining room, separate bedroom facing the yard, fully equipped, small kitchen, and bathroom with shower cabin. Interior is completely renovated: floors, ceramic, lighting, pvc windows, appliances, and bathroom, everything is new. The space could be used for business purposes, and for comfortable life - in that case apartment could be furnished if needed.