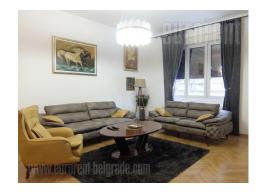

The apartment is located in the very city center, a few minutes walking distance from the pedestrian zone of Knez Mihailova Street. The building is well maintained, with a beautiful entrance and elevator. The apartment is housed on the first floor. It has been completely renovated and has a good layout of rooms. The apartment consists of an entrance hall with closets, a dining room, a living room, a comfortable bedroom and a bathroom. It is equipped with quality furniture of modern design and refined with details and lighting. Air conditioned. Suitable for a couple.