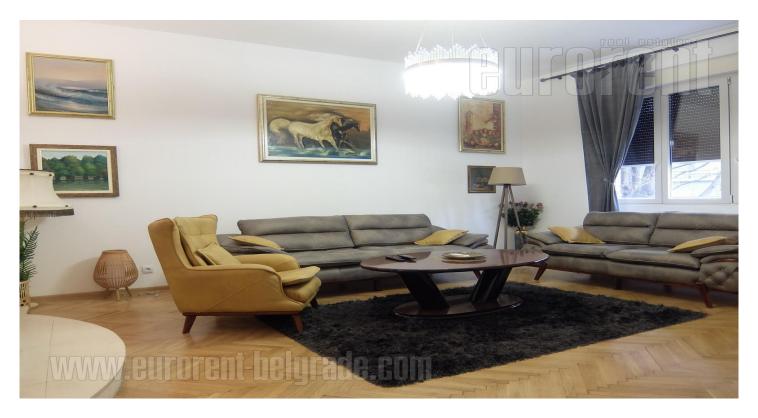

The apartment is located in the very city center, a few minutes walking distance from the pedestrian zone of Knez Mihailova Street. The building is well maintained, with a beautiful entrance and elevator. The apartment is housed on the first floor. It has been completely renovated and has a good layout of rooms. The apartment consists of an entrance hall with closets, a dining room, a living room, a comfortable bedroom and a bathroom. It is equipped with quality furniture of modern design and refined with details and lighting. Air conditioned. Suitable for a couple.