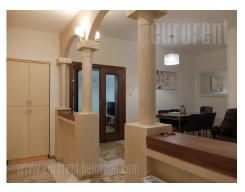

The apartment is located in the very city center, a few minutes walking distance from the pedestrian zone of Knez Mihailova Street. The building is well maintained, with a beautiful entrance and elevator. The apartment is housed on the first floor. It has been completely renovated and has a good layout of rooms. The apartment consists of an entrance hall with closets, a dining room, a living room, a comfortable bedroom and a bathroom. It is equipped with quality furniture of modern design and refined with details and lighting. Air conditioned. Suitable for a couple.