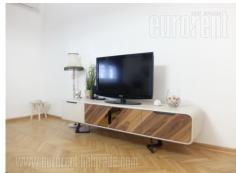

The apartment is located in the very city center, a few minutes walking distance from the pedestrian zone of Knez Mihailova Street. The building is well maintained, with a beautiful entrance and elevator. The apartment is housed on the first floor. It has been completely renovated and has a good layout of rooms. The apartment consists of an entrance hall with closets, a dining room, a living room, a comfortable bedroom and a bathroom. It is equipped with quality furniture of modern design and refined with details and lighting. Air conditioned. Suitable for a couple.