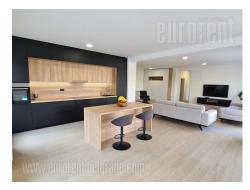

Excellent, spacious apartment, in a small residential building in Dedinje, in the vicinity of Beli dvor. New building, with outdoor parking as well as underground garage space. The apartmet has functional layout, a fenced backyard isolated from noise. It features a spacious open space living room which has direct access to the backyard. There are five more rooms at disposal, three bathrooms and a wardrobe room. Interior is characterized by minimalist design, equipped with custom made furniture and Natuzzi pieces. Property suitable for a large family. One parking, as well as one garage space belong to this apartment.