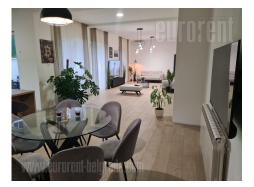

Excellent, spacious apartment, in a small residential building in Dedinje, in the vicinity of Beli dvor. New building, with outdoor parking as well as underground garage space. The apartmet has functional layout, a fenced backyard isolated from noise. It features a spacious open space living room which has direct access to the backyard. There are five more rooms at disposal, three bathrooms and a wardrobe room. Interior is characterized by minimalist design, equipped with custom made furniture and Natuzzi pieces. Property suitable for a large family. One parking, as well as one garage space belong to this apartment.