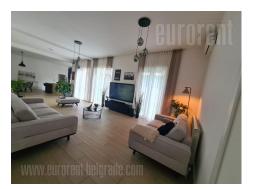

Excellent, spacious apartment, in a small residential building in Dedinje, in the vicinity of Beli dvor. New building, with outdoor parking as well as underground garage space. The apartmet has functional layout, a fenced backyard isolated from noise. It features a spacious open space living room which has direct access to the backyard. There are five more rooms at disposal, three bathrooms and a wardrobe room. Interior is characterized by minimalist design, equipped with custom made furniture and Natuzzi pieces. Property suitable for a large family. One parking, as well as one garage space belong to this apartment.