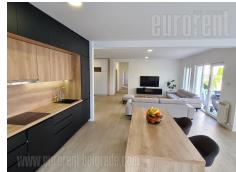

Excellent, spacious apartment, in a small residential building in Dedinje, in the vicinity of Beli dvor. New building, with outdoor parking as well as underground garage space. The apartmet has functional layout, a fenced backyard isolated from noise. It features a spacious open space living room which has direct access to the backyard. There are five more rooms at disposal, three bathrooms and a wardrobe room. Interior is characterized by minimalist design, equipped with custom made furniture and Natuzzi pieces. Property suitable for a large family. One parking, as well as one garage space belong to this apartment.