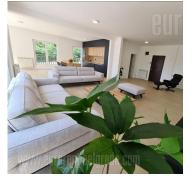

Excellent, spacious apartment, in a small residential building in Dedinje, in the vicinity of Beli dvor. New building, with outdoor parking as well as underground garage space. The apartmet has functional layout, a fenced backyard isolated from noise. It features a spacious open space living room which has direct access to the backyard. There are five more rooms at disposal, three bathrooms and a wardrobe room. Interior is characterized by minimalist design, equipped with custom made furniture and Natuzzi pieces. Property suitable for a large family. One parking, as well as one garage space belong to this apartment.