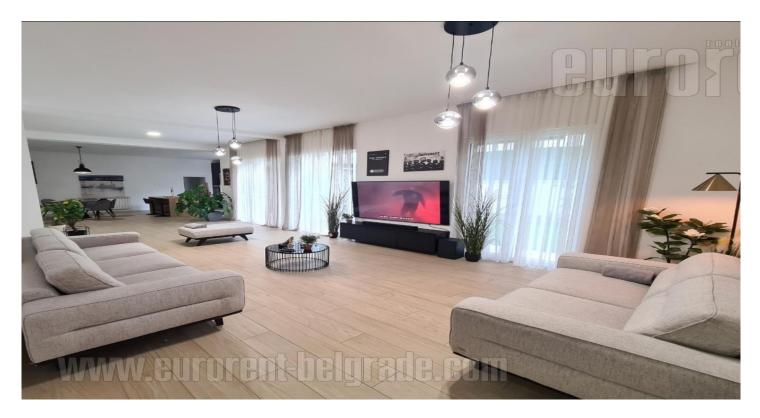

Excellent, spacious apartment, in a small residential building in Dedinje, in the vicinity of Beli dvor. New building, with outdoor parking as well as underground garage space. The apartmet has functional layout, a fenced backyard isolated from noise. It features a spacious open space living room which has direct access to the backyard. There are five more rooms at disposal, three bathrooms and a wardrobe room. Interior is characterized by minimalist design, equipped with custom made furniture and Natuzzi pieces. Property suitable for a large family. One parking, as well as one garage space belong to this apartment.