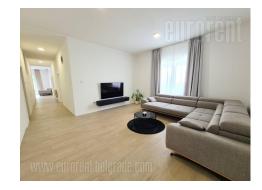

Excellent, spacious apartment, in a small residential building in Dedinje, in the vicinity of Beli dvor. New building, with outdoor parking as well as underground garage space. The apartmet has functional layout, a fenced backyard isolated from noise. It features a spacious open space living room which has direct access to the backyard. There are five more rooms at disposal, three bathrooms and a wardrobe room. Interior is characterized by minimalist design, equipped with custom made furniture and Natuzzi pieces. Property suitable for a large family. One parking, as well as one garage space belong to this apartment.