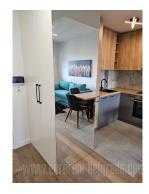

Fully equipped apartment, located in the busy Vojvode Stepe street. Excellent connection to all parts of the city. New construction, with an elevator, the apartment is located on the 4th floor. It features an entrance hallway, a living room with dining area and a kitchen, with access to a terrace. Separate bedroom and bathroom with shower cabin. Equipped with modern furniture and built-in appliances. There is one parking space is provided in the garage part of the building. Ideal for one person or a