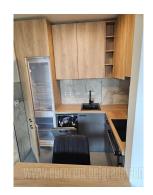

Fully equipped apartment, located in the busy Vojvode Stepe street. Excellent connection to all parts of the city. New construction, with an elevator, the apartment is located on the 4th floor. It features an entrance hallway, a living room with dining area and a kitchen, with access to a terrace. Separate bedroom and bathroom with shower cabin. Equipped with modern furniture and built-in appliances. There is one parking space is provided in the garage part of the building. Ideal for one person or a