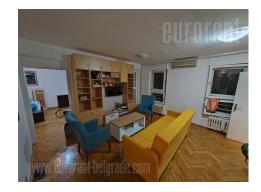

The apartment is housed on the fourth floor of a building in the city center, close to Kalemegdan and only at few minutes walking distance from the river bank. Location with high traffic and pedestrian flow. Apartment facing the opposite of the street. It has a two-room structure, equipped with modern furniture. Air-conditioned, bright, suitable for one person or a couple.