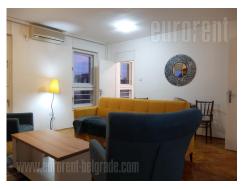

The apartment is housed on the fourth floor of a building in the city center, close to Kalemegdan and only at few minutes walking distance from the river bank. Location with high traffic and pedestrian flow. Apartment facing the opposite of the street. It has a two-room structure, equipped with modern furniture. Air-conditioned, bright, suitable for one person or a couple.