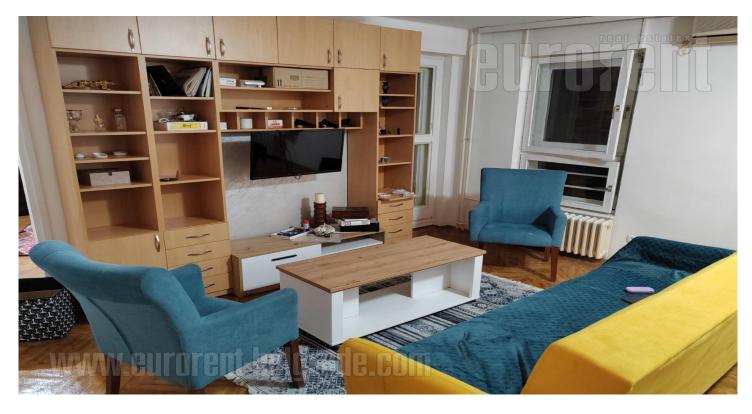

The apartment is housed on the fourth floor of a building in the city center, close to Kalemegdan and only at few minutes walking distance from the river bank. Location with high traffic and pedestrian flow. Apartment facing the opposite of the street. It has a two-room structure, equipped with modern furniture. Air-conditioned, bright, suitable for one person or a couple.