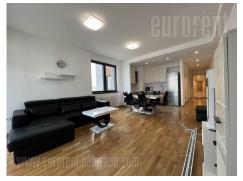

Attractive apartment, on an exclusive location, in one of the most modern building complexes, Belgrade Waterfront. Project managed according to highest architectural standards. The apartment is housed on the eleventh floor of the Parkview building, located in immediate vicinity of Galerija shopping center. It features an entrance hallway, a living room connected to dining area and kitchen, which has access to a spacious terrace. Sleeping block features two bedrooms, while the apartment has a bathroom, a restroom and a laundry room. Additional equipment includes air conditioning in each room, video intercom, cable tv and internet outlets. The apartment is equipped with new, modern furniture. There is one parking space in building's garage available for tenants. Property for couple suitable а а family. or