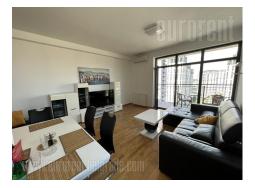

Attractive apartment, on an exclusive location, in one of the most modern building complexes, Belgrade Waterfront. Project managed according to highest architectural standards. The apartment is housed on the eleventh floor of the Parkview building, located in immediate vicinity of Galerija shopping center. It features an entrance hallway, a living room connected to dining area and kitchen, which has access to a spacious terrace. Sleeping block features two bedrooms, while the apartment has a bathroom, a restroom and a laundry room. Additional equipment includes air conditioning in each room, video intercom, cable tv and internet outlets. The apartment is equipped with new, modern furniture. There is one parking space in building's garage available for tenants. Property for couple suitable а а family. or