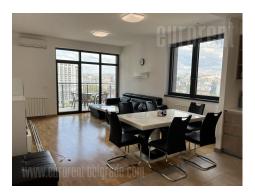

Attractive apartment, on an exclusive location, in one of the most modern building complexes, Belgrade Waterfront. Project managed according to highest architectural standards. The apartment is housed on the eleventh floor of the Parkview building, located in immediate vicinity of Galerija shopping center. It features an entrance hallway, a living room connected to dining area and kitchen, which has access to a spacious terrace. Sleeping block features two bedrooms, while the apartment has a bathroom, a restroom and a laundry room. Additional equipment includes air conditioning in each room, video intercom, cable tv and internet outlets. The apartment is equipped with new, modern furniture. There is one parking space in building's garage available for tenants. Property for couple suitable а а family. or