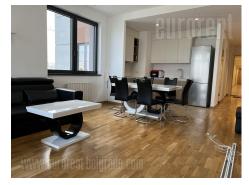

Attractive apartment, on an exclusive location, in one of the most modern building complexes, Belgrade Waterfront. Project managed according to highest architectural standards. The apartment is housed on the eleventh floor of the Parkview building, located in immediate vicinity of Galerija shopping center. It features an entrance hallway, a living room connected to dining area and kitchen, which has access to a spacious terrace. Sleeping block features two bedrooms, while the apartment has a bathroom, a restroom and a laundry room. Additional equipment includes air conditioning in each room, video intercom, cable tv and internet outlets. The apartment is equipped with new, modern furniture. There is one parking space in building's garage available for tenants. Property for couple suitable а а family. or