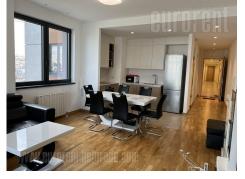

Attractive apartment, on an exclusive location, in one of the most modern building complexes, Belgrade Waterfront. Project managed according to highest architectural standards. The apartment is housed on the eleventh floor of the Parkview building, located in immediate vicinity of Galerija shopping center. It features an entrance hallway, a living room connected to dining area and kitchen, which has access to a spacious terrace. Sleeping block features two bedrooms, while the apartment has a bathroom, a restroom and a laundry room. Additional equipment includes air conditioning in each room, video intercom, cable tv and internet outlets. The apartment is equipped with new, modern furniture. There is one parking space in building's garage available for tenants. Property for couple suitable а а family. or