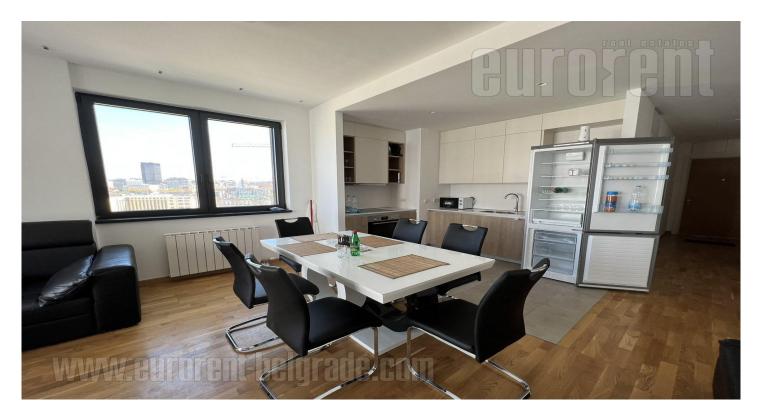

Attractive apartment, on an exclusive location, in one of the most modern building complexes, Belgrade Waterfront. Project managed according to highest architectural standards. The apartment is housed on the eleventh floor of the Parkview building, located in immediate vicinity of Galerija shopping center. It features an entrance hallway, a living room connected to dining area and kitchen, which has access to a spacious terrace. Sleeping block features two bedrooms, while the apartment has a bathroom, a restroom and a laundry room. Additional equipment includes air conditioning in each room, video intercom, cable tv and internet outlets. The apartment is equipped with new, modern furniture. There is one parking space in building's garage available for tenants. Property for couple suitable а а family. or