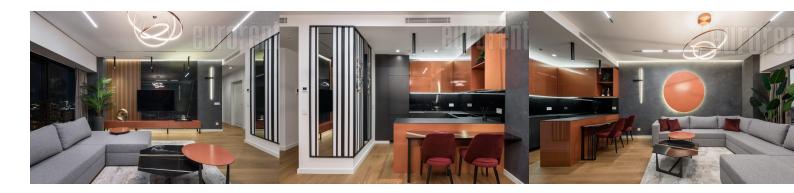

Attractive apartment, located in West 65 Tower, in a location that is well connected to the highway, Dedinje and Senjak, via the Ada Bridge. Very nice and luxuriously designed surroundings with a garage in the building and a wellness spa center with a swimming pool. The apartment is housed on the twenty-fourth floor in a tower with 4 elevators. It features of an entrance hallway, a living room connected with a dining area and an open kitchen. There is one bedroom equipped with a double bed and a bathroom with a shower cabin. Interior is equipped with beautiful, high-quality furniture of modern design, high-quality ceramics, central air conditioning (cooling and heating). Ideal for one person or a couple.