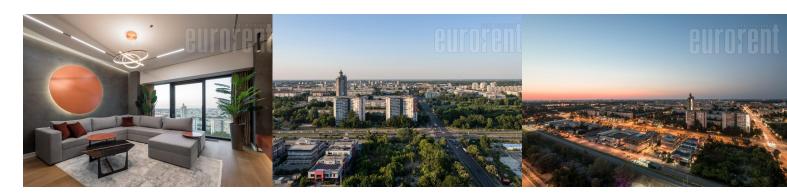

Attractive apartment, located in West 65 Tower, in a location that is well connected to the highway, Dedinje and Senjak, via the Ada Bridge. Very nice and luxuriously designed surroundings with a garage in the building and a wellness spa center with a swimming pool. The apartment is housed on the twenty-fourth floor in a tower with 4 elevators. It features of an entrance hallway, a living room connected with a dining area and an open kitchen. There is one bedroom equipped with a double bed and a bathroom with a shower cabin. Interior is equipped with beautiful, high-quality furniture of modern design, high-quality ceramics, central air conditioning (cooling and heating). Ideal for one person or a couple.