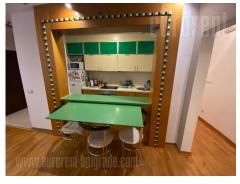

Attractive apartment, housed on the fourth floor of a relatively new building, located in a quiet street. Positioned in the vicinity of Bajloni green market and Botanical garden, in a neighborhood with relatively low traffic flow. Well maintained building with an elevator. The apartment is renovated, cozy and abundant with natural light. It features a living room connected to kitchen, which has access to a spacious, very private terrace, a spacious bedroom and a bathroom with a shower cabin. Property suitable for one person or a couple.