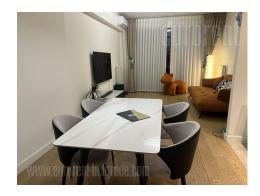

Exclusive, fully equipped apartment in Verde building in Belgrade Waterfront. The building has a reception, video surveillance and a garage, while the apartment is housed on a high floor with a panoramic view. It consists of an entrance hallway, which leads into the living room, connected to dining area and kitchen. Living room has access to a terrace. Sleeping block has three bedrooms. Three bathrooms are also available. Interior is equipped with modern furniture. A parking space is provided for the future tenant in the garage part of the building. Ideal for a family.