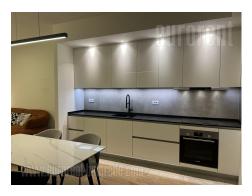

Exclusive, fully equipped apartment in Verde building in Belgrade Waterfront. The building has a reception, video surveillance and a garage, while the apartment is housed on a high floor with a panoramic view. It consists of an entrance hallway, which leads into the living room, connected to dining area and kitchen. Living room has access to a terrace. Sleeping block has three bedrooms. Three bathrooms are also available. Interior is equipped with modern furniture. A parking space is provided for the future tenant in the garage part of the building. Ideal for a family.