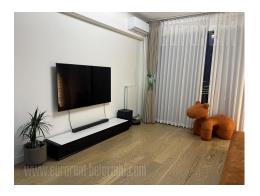

Exclusive, fully equipped apartment in Verde building in Belgrade Waterfront. The building has a reception, video surveillance and a garage, while the apartment is housed on a high floor with a panoramic view. It consists of an entrance hallway, which leads into the living room, connected to dining area and kitchen. Living room has access to a terrace. Sleeping block has three bedrooms. Three bathrooms are also available. Interior is equipped with modern furniture. A parking space is provided for the future tenant in the garage part of the building. Ideal for a family.