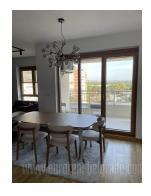

Excellent new apartment, located in a new building in block 45 in New Belgrade. It is located near Sava promenade, between green market and a busy boulevard. Well-organized traffic connects this location with other parts of the city. The apartment is housed on the sixth floor of an excellently maintained building with four elevators. It consists of an entrance hallway, which leads to dining room, which has access to one of the terraces with a river view. Living room is connected to dining area and kitchen, fully equipped with top quality furniture and appliances. Sleeping block features three rooms. Master bedroom with its own bathroom with shower, a double bed and a closet, as well as an exit to the second terrace. The second room is a study, and the third is equipped with a double bed and a closet. The second bathroom has a bathtub. Smaller toilet in the hallway can be adapted into a laundry room. The apartment is functional and very bright, air-conditioned, oak parquet, underfloor heating on the terrace, Italian ceramics and sanitary ware. Suitable for a couple or a family with children.