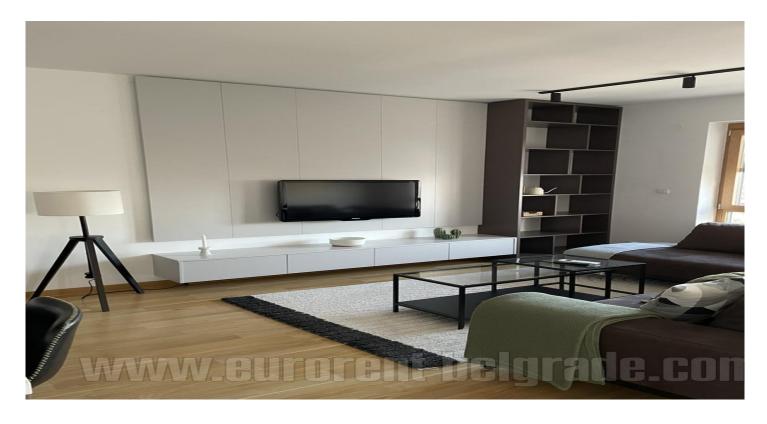

Excellent new apartment, located in a new building in block 45 in New Belgrade. It is located near Sava promenade, between green market and a busy boulevard. Well-organized traffic connects this location with other parts of the city. The apartment is housed on the sixth floor of an excellently maintained building with four elevators. It consists of an entrance hallway, which leads to dining room, which has access to one of the terraces with a river view. Living room is connected to dining area and kitchen, fully equipped with top quality furniture and appliances. Sleeping block features three rooms. Master bedroom with its own bathroom with shower, a double bed and a closet, as well as an exit to the second terrace. The second room is a study, and the third is equipped with a double bed and a closet. The second bathroom has a bathtub. Smaller toilet in the hallway can be adapted into a laundry room. The apartment is functional and very bright, air-conditioned, oak parquet, underfloor heating on the terrace, Italian ceramics and sanitary ware. Suitable for a couple or a family with children.