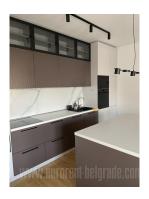

Excellent new apartment, located in a new building in block 45 in New Belgrade. It is located near Sava promenade, between green market and a busy boulevard. Well-organized traffic connects this location with other parts of the city. The apartment is housed on the sixth floor of an excellently maintained building with four elevators. It consists of an entrance hallway, which leads to dining room, which has access to one of the terraces with a river view. Living room is connected to dining area and kitchen, fully equipped with top quality furniture and appliances. Sleeping block features three rooms. Master bedroom with its own bathroom with shower, a double bed and a closet, as well as an exit to the second terrace. The second room is a study, and the third is equipped with a double bed and a closet. The second bathroom has a bathtub. Smaller toilet in the hallway can be adapted into a laundry room. The apartment is functional and very bright, air-conditioned, oak parquet, underfloor heating on the terrace, Italian ceramics and sanitary ware. Suitable for a couple or a family with children.