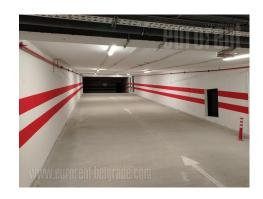

An apartment in new Lastavice (Swallow) komplex in New Belgrade. The building is slightly secluded from the street with maintained yard and playground. The apartment is housed on the first floor. Living room is interconnected with the kitchen and has an access to a small terrace overlooking the park. Interior is bright, equipped in modern maner in beige nad grey shades. Both rooms are air-conditioned. One garage space is at disposal on the level -3. The space of high quality at excellent location. Suitable for a single person or a couple.