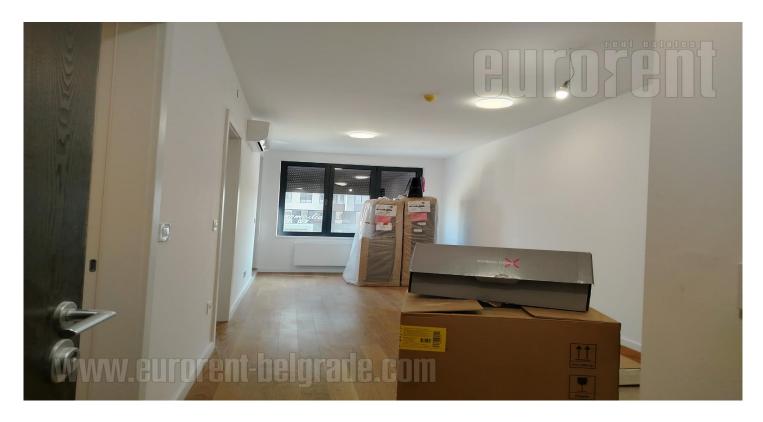

An apartment in new Lastavice (Swallow) komplex in New Belgrade. The building is slightly secluded from the street with maintained yard and playground. The apartment is housed on the first floor. Living room is interconnected with the kitchen and has an access to a small terrace overlooking the park. Interior is bright, equipped in modern maner in beige nad grey shades. Both rooms are air-conditioned. One garage space is at disposal on the level -3. The space of high quality at excellent location. Suitable for a single person or a couple.