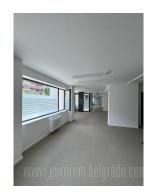

Attractive office space in the very center of the city, in the immediate vicinity of the pedestrian zone of Kneza Mihaila Street. A prestigious address in the old city center. The space occupies an entire floor. It is divided by glass partitions and designed as a central open space with offices around it. Several toilets, male and female with several cubicles each. Industrial interior design has brought a contemporary spirit to this space, which was built in the 1960s, which offers about 300 m<sup>2</sup> of modern office space. It is suitable for a wide variety of business activities.