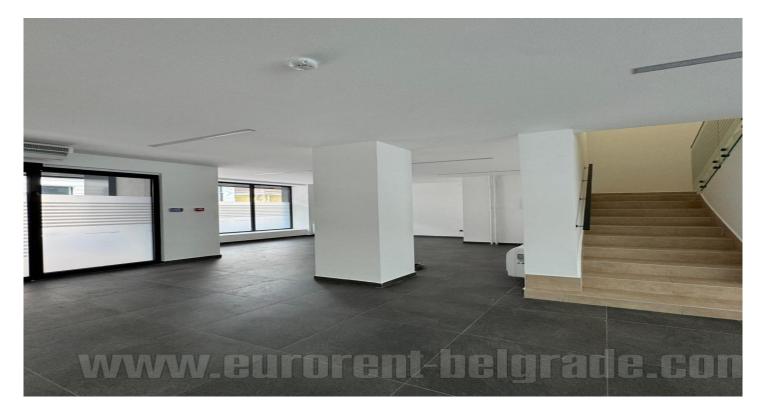

Attractive office space in the very center of the city, in the immediate vicinity of the pedestrian zone of Kneza Mihaila Street. A prestigious address in the old city center. The space occupies an entire floor. It is divided by glass partitions and designed as a central open space with offices around it. Several toilets, male and female with several cubicles each. Industrial interior design has brought a contemporary spirit to this space, which was built in the 1960s, which offers about 300 m<sup>2</sup> of modern office space. It is suitable for a wide variety of business activities.