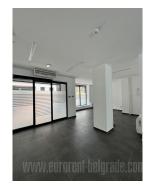

Attractive office space in the very center of the city, in the immediate vicinity of the pedestrian zone of Kneza Mihaila Street. A prestigious address in the old city center. The space occupies an entire floor. It is divided by glass partitions and designed as a central open space with offices around it. Several toilets, male and female with several cubicles each. Industrial interior design has brought a contemporary spirit to this space, which was built in the 1960s, which offers about 300 m<sup>2</sup> of modern office space. It is suitable for a wide variety of business activities.