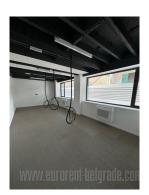

Attractive office space in the very center of the city, in the immediate vicinity of the pedestrian zone of Kneza Mihaila Street. A prestigious address in the old city center. The space occupies an entire floor. It is divided by glass partitions and designed as a central open space with offices around it. Several toilets, male and female with several cubicles each. Industrial interior design has brought a contemporary spirit to this space, which was built in the 1960s, which offers about 300 m<sup>2</sup> of modern office space. It is suitable for a wide variety of business activities.