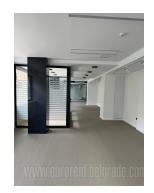

Attractive office space in the very center of the city, in the immediate vicinity of the pedestrian zone of Kneza Mihaila Street. A prestigious address in the old city center. The space occupies an entire floor. It is divided by glass partitions and designed as a central open space with offices around it. Several toilets, male and female with several cubicles each. Industrial interior design has brought a contemporary spirit to this space, which was built in the 1960s, which offers about 300 m<sup>2</sup> of modern office space. It is suitable for a wide variety of business activities.