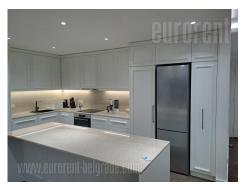

Very interesting and attractive apartment, situated close to Kalenic green-market, within walking distance of various commercial facilities, as well as public transport stops. The location is ideal, a quiet street, between busy streets where there are numerous shops, kindergartens, and schools. The building is new, finished in 2024. with an elegant exterior, with a spacious and excellently decorated entrance hall with a concierge and 24/7 security. The apartment is housed on the fifth floor and is highly functional. It consists of three rooms, two spacious bathrooms with showers. The kitchen has excellent design and functionality, is equipped with all the necessary appliances that are needed for modern life. The dining room is connected to the kitchen and the living room. The living room has access to the east-facing terrace. The apartment is bright and very peaceful and quiet. The interior is equipped with new furniture and beautiful pieces of restored furniture. An exceptional apartment that rarely appears on the market. Comfortable and suitable for family life in a great location. Utility costs are extremely low. Parking space is at disposal additional