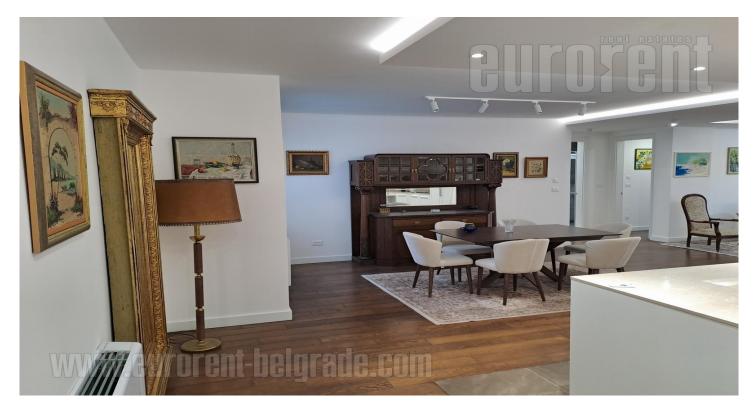

Very interesting and attractive apartment, situated close to Kalenic green-market, within walking distance of various commercial facilities, as well as public transport stops. The location is ideal, a quiet street, between busy streets where there are numerous shops, kindergartens, and schools. The building is new, finished in 2024. with an elegant exterior, with a spacious and excellently decorated entrance hall with a concierge and 24/7 security. The apartment is housed on the fifth floor and is highly functional. It consists of three rooms, two spacious bathrooms with showers. The kitchen has excellent design and functionality, is equipped with all the necessary appliances that are needed for modern life. The dining room is connected to the kitchen and the living room. The living room has access to the east-facing terrace. The apartment is bright and very peaceful and quiet. The interior is equipped with new furniture and beautiful pieces of restored furniture. An exceptional apartment that rarely appears on the market. Comfortable and suitable for family life in a great location. Utility costs are extremely low. Parking space is at disposal additional