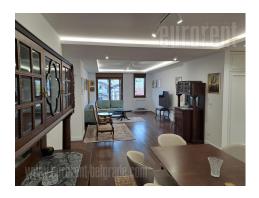

Very interesting and attractive apartment, situated close to Kalenic green-market, within walking distance of various commercial facilities, as well as public transport stops. The location is ideal, a quiet street, between busy streets where there are numerous shops, kindergartens, and schools. The building is new, finished in 2024. with an elegant exterior, with a spacious and excellently decorated entrance hall with a concierge and 24/7 security. The apartment is housed on the fifth floor and is highly functional. It consists of three rooms, two spacious bathrooms with showers. The kitchen has excellent design and functionality, is equipped with all the necessary appliances that are needed for modern life. The dining room is connected to the kitchen and the living room. The living room has access to the east-facing terrace. The apartment is bright and very peaceful and quiet. The interior is equipped with new furniture and beautiful pieces of restored furniture. An exceptional apartment that rarely appears on the market. Comfortable and suitable for family life in a great location. Utility costs are extremely low. Parking space is at disposal additional