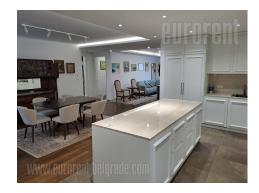

Very interesting and attractive apartment, situated close to Kalenic green-market, within walking distance of various commercial facilities, as well as public transport stops. The location is ideal, a quiet street, between busy streets where there are numerous shops, kindergartens, and schools. The building is new, finished in 2024. with an elegant exterior, with a spacious and excellently decorated entrance hall with a concierge and 24/7 security. The apartment is housed on the fifth floor and is highly functional. It consists of three rooms, two spacious bathrooms with showers. The kitchen has excellent design and functionality, is equipped with all the necessary appliances that are needed for modern life. The dining room is connected to the kitchen and the living room. The living room has access to the east-facing terrace. The apartment is bright and very peaceful and quiet. The interior is equipped with new furniture and beautiful pieces of restored furniture. An exceptional apartment that rarely appears on the market. Comfortable and suitable for family life in a great location. Utility costs are extremely low. Parking space is at disposal additional