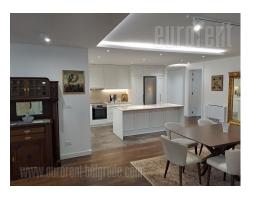

Very interesting and attractive apartment, situated close to Kalenic green-market, within walking distance of various commercial facilities, as well as public transport stops. The location is ideal, a quiet street, between busy streets where there are numerous shops, kindergartens, and schools. The building is new, finished in 2024. with an elegant exterior, with a spacious and excellently decorated entrance hall with a concierge and 24/7 security. The apartment is housed on the fifth floor and is highly functional. It consists of three rooms, two spacious bathrooms with showers. The kitchen has excellent design and functionality, is equipped with all the necessary appliances that are needed for modern life. The dining room is connected to the kitchen and the living room. The living room has access to the east-facing terrace. The apartment is bright and very peaceful and quiet. The interior is equipped with new furniture and beautiful pieces of restored furniture. An exceptional apartment that rarely appears on the market. Comfortable and suitable for family life in a great location. Utility costs are extremely low. Parking space is at disposal additional