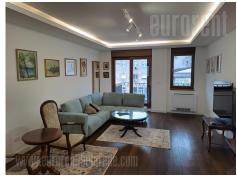

Very interesting and attractive apartment, situated close to Kalenic green-market, within walking distance of various commercial facilities, as well as public transport stops. The location is ideal, a quiet street, between busy streets where there are numerous shops, kindergartens, and schools. The building is new, finished in 2024. with an elegant exterior, with a spacious and excellently decorated entrance hall with a concierge and 24/7 security. The apartment is housed on the fifth floor and is highly functional. It consists of three rooms, two spacious bathrooms with showers. The kitchen has excellent design and functionality, is equipped with all the necessary appliances that are needed for modern life. The dining room is connected to the kitchen and the living room. The living room has access to the east-facing terrace. The apartment is bright and very peaceful and quiet. The interior is equipped with new furniture and beautiful pieces of restored furniture. An exceptional apartment that rarely appears on the market. Comfortable and suitable for family life in a great location. Utility costs are extremely low. Parking space is at disposal additional