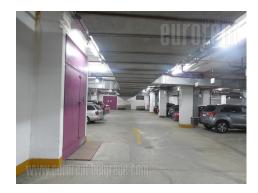

Office space in an excellent place in New Belgrade, near the Hyatt Hotel, Crowne Plaza, Sava Center, as well as the office buildings of Delta Holding and Savograd. It is easily accessible from all parts of the city via busy streets, the highway and the Branko bridge. There is a large public parking lot nearby. It consists of several offices of different sizes, and the structure of the space can be changed by removing partition walls. The space is equipped with electricity and internet, a central heating and cooling system and a kitchen. The building has a garage space on -1 level, security service, car wash, dry cleaning, shop and reception.