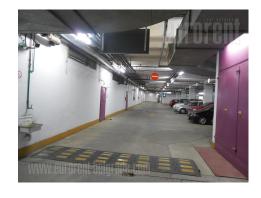

Office space in an excellent place in New Belgrade, near the Hyatt Hotel, Crowne Plaza, Sava Center, as well as the office buildings of Delta Holding and Savograd. It is easily accessible from all parts of the city via busy streets, the highway and the Branko bridge. There is a large public parking lot nearby. It consists of several offices of different sizes, and the structure of the space can be changed by removing partition walls. The space is equipped with electricity and internet, a central heating and cooling system and a kitchen. The building has a garage space on -1 level, security service, car wash, dry cleaning, shop and reception.