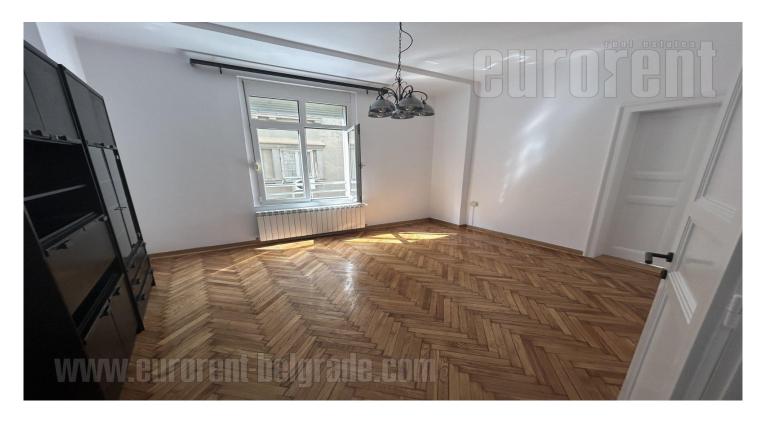

Small apartment with characteristic high ceilings in the heart of an old part of the city. Renovated apartment, very bright with beautiful view of the street. It consists of two rooms, kitchen, and bathroom. Suitable for a business activity.