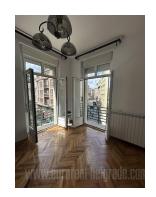

Small apartment with characteristic high ceilings in the heart of an old part of the city. Renovated apartment, very bright with beautiful view of the street. It consists of two rooms, kitchen, and bathroom. Suitable for a business activity.