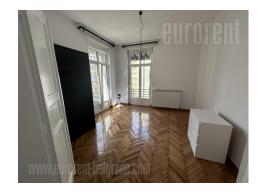

Small apartment with characteristic high ceilings in the heart of an old part of the city. Renovated apartment, very bright with beautiful view of the street. It consists of two rooms, kitchen, and bathroom. Suitable for a business activity.