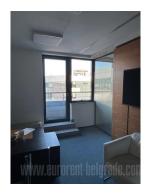

Office space in the center of New Belgrade, in the business zone. Building with reception, 24/7 security and maintenance service, garage and parking space for users. The space is housed on the sixth floor of the building and is divided into several offices by drywalls. The walls can be removed and the space adapted according to the needs of the new user. A kitchenette and a toilet are at disposal as well. The building is equipped with the complete infrastructure required by modern business. An excellent choice for various business activities.