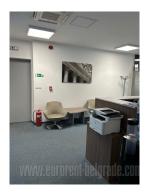

Office space in the center of New Belgrade, in the business zone. Building with reception, 24/7 security and maintenance service, garage and parking space for users. The space is housed on the sixth floor of the building and is divided into several offices by drywalls. The walls can be removed and the space adapted according to the needs of the new user. A kitchenette and a toilet are at disposal as well. The building is equipped with the complete infrastructure required by modern business. An excellent choice for various business activities.