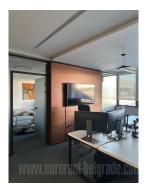

Office space in the center of New Belgrade, in the business zone. Building with reception, 24/7 security and maintenance service, garage and parking space for users. The space is housed on the sixth floor of the building and is divided into several offices by drywalls. The walls can be removed and the space adapted according to the needs of the new user. A kitchenette and a toilet are at disposal as well. The building is equipped with the complete infrastructure required by modern business. An excellent choice for various business activities.