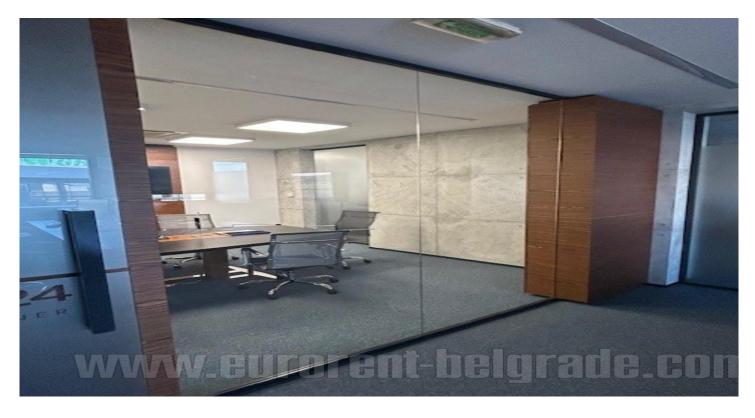

Office space in the center of New Belgrade, in the business zone. Building with reception, 24/7 security and maintenance service, garage and parking space for users. The space is housed on the sixth floor of the building and is divided into several offices by drywalls. The walls can be removed and the space adapted according to the needs of the new user. A kitchenette and a toilet are at disposal as well. The building is equipped with the complete infrastructure required by modern business. An excellent choice for various business activities.