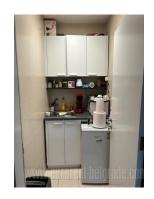

Office space in the center of New Belgrade, in the business zone. Building with reception, 24/7 security and maintenance service, garage and parking space for users. The space is housed on the sixth floor of the building and is divided into several offices by drywalls. The walls can be removed and the space adapted according to the needs of the new user. A kitchenette and a toilet are at disposal as well. The building is equipped with the complete infrastructure required by modern business. An excellent choice for various business activities.