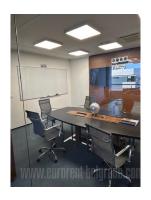

Office space in the center of New Belgrade, in the business zone. Building with reception, 24/7 security and maintenance service, garage and parking space for users. The space is housed on the sixth floor of the building and is divided into several offices by drywalls. The walls can be removed and the space adapted according to the needs of the new user. A kitchenette and a toilet are at disposal as well. The building is equipped with the complete infrastructure required by modern business. An excellent choice for various business activities.