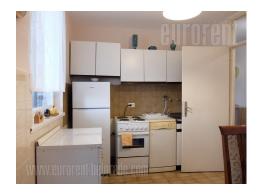

Apartment in New Belgrade, block 70. Close to public transport lines, a shopping center with numerous amenities nearby, a school and a health center are at only 10 minutes walking distance. The green surroundings, parking and proximity to the Sava river make this location very suitable for a comfortable life. The apartment is housed on the first floor of a building without an elevator. It consists of a large living room, a separate kitchen with a dining room, a bedroom and a bathroom with a bathtub. There is an exit to the glassed in terrace from the dining room. Fully equipped apartment, painted, renovated bathroom. Suitable for a couple or a small family.