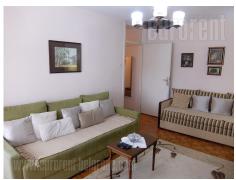

Apartment in New Belgrade, block 70. Close to public transport lines, a shopping center with numerous amenities nearby, a school and a health center are at only 10 minutes walking distance. The green surroundings, parking and proximity to the Sava river make this location very suitable for a comfortable life. The apartment is housed on the first floor of a building without an elevator. It consists of a large living room, a separate kitchen with a dining room, a bedroom and a bathroom with a bathtub. There is an exit to the glassed in terrace from the dining room. Fully equipped apartment, painted, renovated bathroom. Suitable for a couple or a small family.