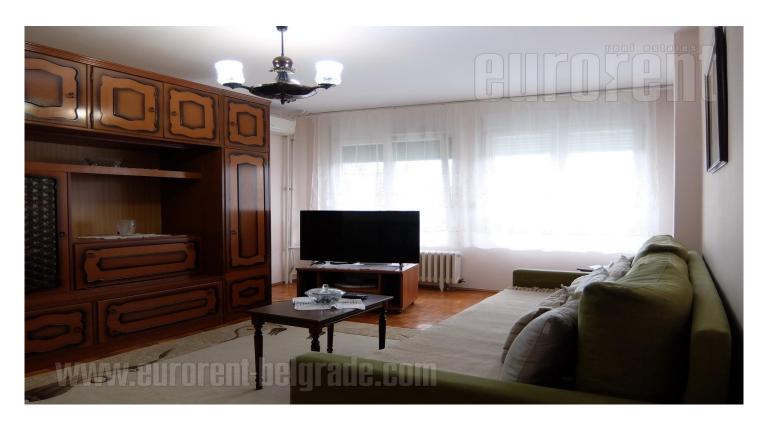

Apartment in New Belgrade, block 70. Close to public transport lines, a shopping center with numerous amenities nearby, a school and a health center are at only 10 minutes walking distance. The green surroundings, parking and proximity to the Sava river make this location very suitable for a comfortable life. The apartment is housed on the first floor of a building without an elevator. It consists of a large living room, a separate kitchen with a dining room, a bedroom and a bathroom with a bathtub. There is an exit to the glassed in terrace from the dining room. Fully equipped apartment, painted, renovated bathroom. Suitable for a couple or a small family.