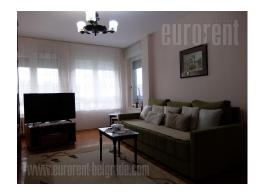

Apartment in New Belgrade, block 70. Close to public transport lines, a shopping center with numerous amenities nearby, a school and a health center are at only 10 minutes walking distance. The green surroundings, parking and proximity to the Sava river make this location very suitable for a comfortable life. The apartment is housed on the first floor of a building without an elevator. It consists of a large living room, a separate kitchen with a dining room, a bedroom and a bathroom with a bathtub. There is an exit to the glassed in terrace from the dining room. Fully equipped apartment, painted, renovated bathroom. Suitable for a couple or a small family.