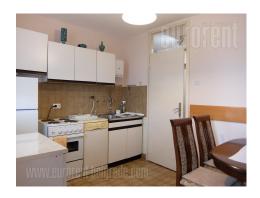

Apartment in New Belgrade, block 70. Close to public transport lines, a shopping center with numerous amenities nearby, a school and a health center are at only 10 minutes walking distance. The green surroundings, parking and proximity to the Sava river make this location very suitable for a comfortable life. The apartment is housed on the first floor of a building without an elevator. It consists of a large living room, a separate kitchen with a dining room, a bedroom and a bathroom with a bathtub. There is an exit to the glassed in terrace from the dining room. Fully equipped apartment, painted, renovated bathroom. Suitable for a couple or a small family.