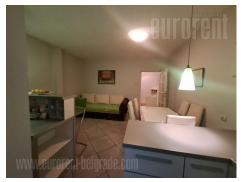

A nice apartment situated in a quiet location between the Clinical Center and Slavija Square. This space has a good, classic layout. An entrance hall, equipped with a large American closet, leads to all the rooms. The kitchen is spacious, with a dining area, recently renovated. The apartment has two large rooms and a bathroom with a shower cabin. The parquet is in good condition. Old but well-maintained windows and doors. The apartment is equipped with classic pieces of furniture, but it can be with out furniture and used as a business space.