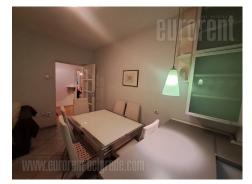

A nice apartment situated in a quiet location between the Clinical Center and Slavija Square. This space has a good, classic layout. An entrance hall, equipped with a large American closet, leads to all the rooms. The kitchen is spacious, with a dining area, recently renovated. The apartment has two large rooms and a bathroom with a shower cabin. The parquet is in good condition. Old but well-maintained windows and doors. The apartment is equipped with classic pieces of furniture, but it can be with out furniture and used as a business space.