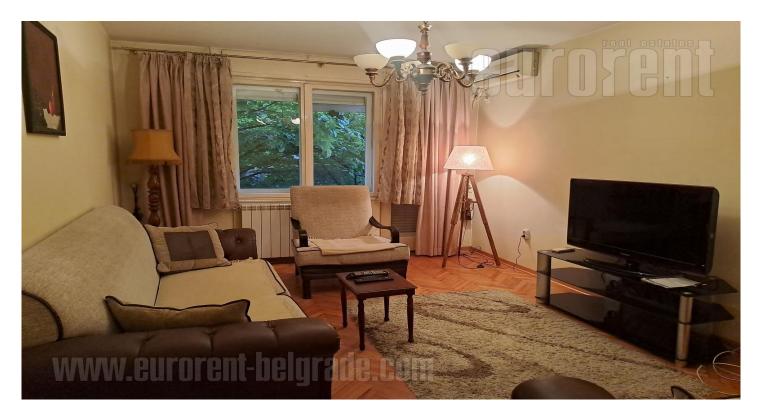

A nice apartment situated in a quiet location between the Clinical Center and Slavija Square. This space has a good, classic layout. An entrance hall, equipped with a large American closet, leads to all the rooms. The kitchen is spacious, with a dining area, recently renovated. The apartment has two large rooms and a bathroom with a shower cabin. The parquet is in good condition. Old but well-maintained windows and doors. The apartment is equipped with classic pieces of furniture, but it can be with out furniture and used as a business space.