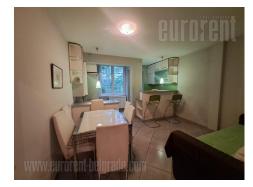

A nice apartment situated in a quiet location between the Clinical Center and Slavija Square. This space has a good, classic layout. An entrance hall, equipped with a large American closet, leads to all the rooms. The kitchen is spacious, with a dining area, recently renovated. The apartment has two large rooms and a bathroom with a shower cabin. The parquet is in good condition. Old but well-maintained windows and doors. The apartment is equipped with classic pieces of furniture, but it can be with out furniture and used as a business space.