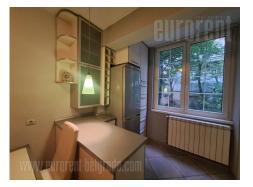

A nice apartment situated in a quiet location between the Clinical Center and Slavija Square. This space has a good, classic layout. An entrance hall, equipped with a large American closet, leads to all the rooms. The kitchen is spacious, with a dining area, recently renovated. The apartment has two large rooms and a bathroom with a shower cabin. The parquet is in good condition. Old but well-maintained windows and doors. The apartment is equipped with classic pieces of furniture, but it can be with out furniture and used as a business space.