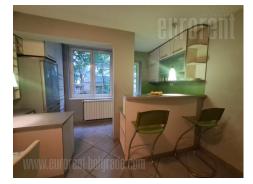

A nice apartment situated in a quiet location between the Clinical Center and Slavija Square. This space has a good, classic layout. An entrance hall, equipped with a large American closet, leads to all the rooms. The kitchen is spacious, with a dining area, recently renovated. The apartment has two large rooms and a bathroom with a shower cabin. The parquet is in good condition. Old but well-maintained windows and doors. The apartment is equipped with classic pieces of furniture, but it can be with out furniture and used as a business space.