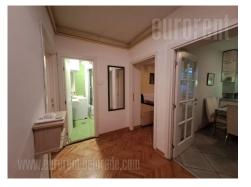

A nice apartment situated in a quiet location between the Clinical Center and Slavija Square. This space has a good, classic layout. An entrance hall, equipped with a large American closet, leads to all the rooms. The kitchen is spacious, with a dining area, recently renovated. The apartment has two large rooms and a bathroom with a shower cabin. The parquet is in good condition. Old but well-maintained windows and doors. The apartment is equipped with classic pieces of furniture, but it can be with out furniture and used as a business space.