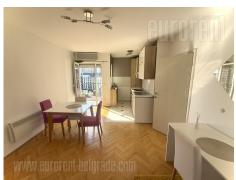

Excellent apartment, in a quiet street in the city center. Older well-maintained building with an elevator to the fifth floor. The apartment is located on the seventh, last floor and is completely renovated, two side oriented. It consists of a living room, a kitchen with a dining area, a bathroom with a bathtub, two terraces and one bedroom. Fully equipped with new, modern furniture. There is also a common parking lot for tenants. Suitable for one person or a couple.