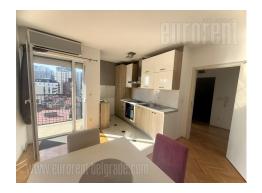

Excellent apartment, in a quiet street in the city center. Older well-maintained building with an elevator to the fifth floor. The apartment is located on the seventh, last floor and is completely renovated, two side oriented. It consists of a living room, a kitchen with a dining area, a bathroom with a bathtub, two terraces and one bedroom. Fully equipped with new, modern furniture. There is also a common parking lot for tenants. Suitable for one person or a couple.