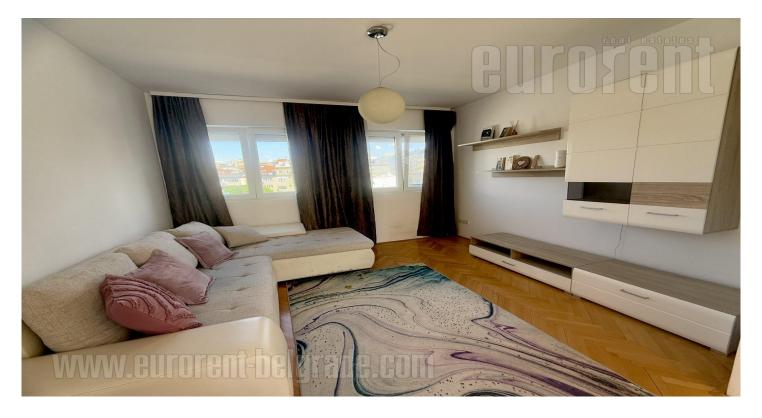

Excellent apartment, in a quiet street in the city center. Older well-maintained building with an elevator to the fifth floor. The apartment is located on the seventh, last floor and is completely renovated, two side oriented. It consists of a living room, a kitchen with a dining area, a bathroom with a bathtub, two terraces and one bedroom. Fully equipped with new, modern furniture. There is also a common parking lot for tenants. Suitable for one person or a couple.