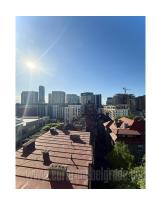

Excellent apartment, in a quiet street in the city center. Older well-maintained building with an elevator to the fifth floor. The apartment is located on the seventh, last floor and is completely renovated, two side oriented. It consists of a living room, a kitchen with a dining area, a bathroom with a bathtub, two terraces and one bedroom. Fully equipped with new, modern furniture. There is also a common parking lot for tenants. Suitable for one person or a couple.