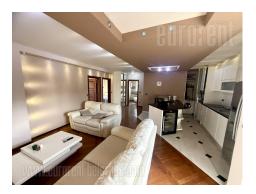

Excellent apartment, in a quiet street in the city center. Older well-maintained building with an elevator to the fifth floor. The apartment is located on the seventh, last floor and is completely renovated, two side oriented. It consists of a living room, a kitchen with a dining area, a bathroom with a bathtub, a terrace and two bedrooms. Fully equipped with new, modern furniture. There is also а common parking lot for tenants. Suitable for one person or а couple.