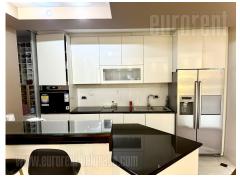

Excellent apartment, in a quiet street in the city center. Older well-maintained building with an elevator to the fifth floor. The apartment is located on the seventh, last floor and is completely renovated, two side oriented. It consists of a living room, a kitchen with a dining area, a bathroom with a bathtub, a terrace and two bedrooms. Fully equipped with new, modern furniture. There is also а common parking lot for tenants. Suitable for one person or а couple.