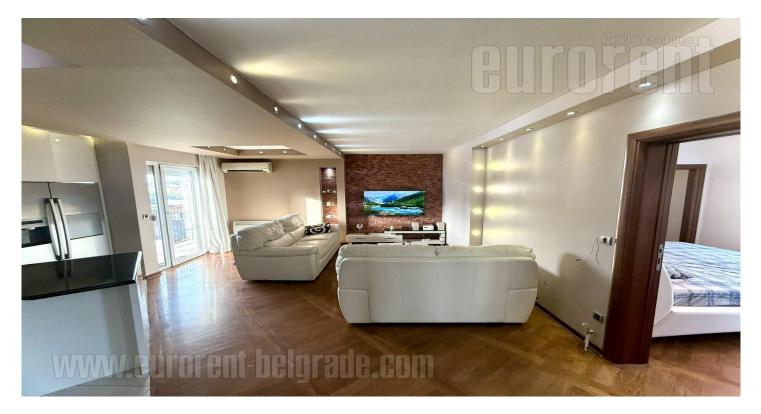

Excellent apartment, in a quiet street in the city center. Older well-maintained building with an elevator to the fifth floor. The apartment is located on the seventh, last floor and is completely renovated, two side oriented. It consists of a living room, a kitchen with a dining area, a bathroom with a bathtub, a terrace and two bedrooms. Fully equipped with new, modern furniture. There is also а common parking lot for tenants. Suitable for one person or а couple.