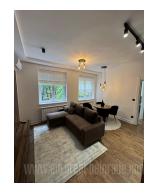

Excellent, completely renovated apartment in the very center of the city in a quiet part of the street. It is fully equipped with new, modern furniture. It consists of a living room with a kitchen and dining area, one bedroom, a bathroom and a terrace. Functional room layout. Suitable for one person or a couple.