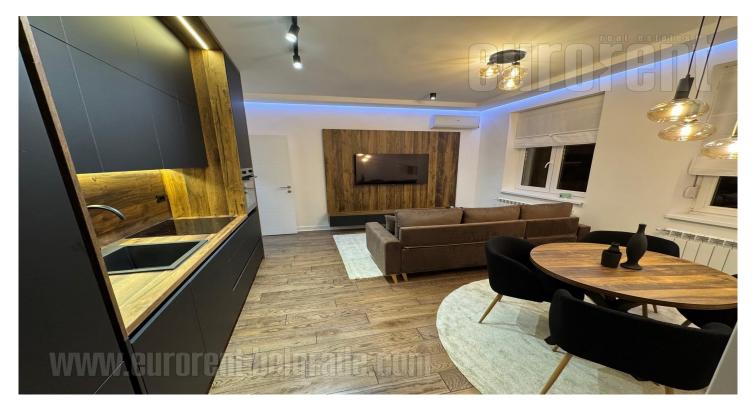

Excellent, completely renovated apartment in the very center of the city in a quiet part of the street. It is fully equipped with new, modern furniture. It consists of a living room with a kitchen and dining area, one bedroom, a bathroom and a terrace. Functional room layout. Suitable for one person or a couple.