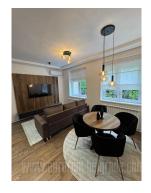

Excellent, completely renovated apartment in the very center of the city in a quiet part of the street. It is fully equipped with new, modern furniture. It consists of a living room with a kitchen and dining area, one bedroom, a bathroom and a terrace. Functional room layout. Suitable for one person or a couple.