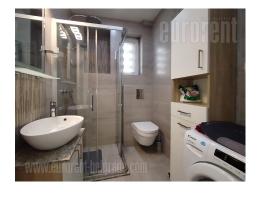

Comfortable apartment in an older building in the city center. Busy location, on the corner of two streets. It is close to the Palilula green-market, the Assembly and just a few minutes' walking distance from Tašmajdan Park. the apartment is housed on the first floor of the building. Elegant interior of classic style, abindant with daylight. The central part of the apartment is occupied by a double living room divided by four-part glass doors, so one part can be used as a bedroom with a fold-out sofa. The master bedroom is equipped with a double bed. The kitchen is separate, spacious, with a dining table. There is a bathroom with a shower and a guest toilet, as well as two terraces. Excellent property, comfortable, suitable for a couple or a small family.