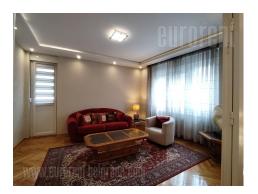

Comfortable apartment in an older building in the city center. Busy location, on the corner of two streets. It is close to the Palilula green-market, the Assembly and just a few minutes' walking distance from Tašmajdan Park. the apartment is housed on the first floor of the building. Elegant interior of classic style, abindant with daylight. The central part of the apartment is occupied by a double living room divided by four-part glass doors, so one part can be used as a bedroom with a fold-out sofa. The master bedroom is equipped with a double bed. The kitchen is separate, spacious, with a dining table. There is a bathroom with a shower and a guest toilet, as well as two terraces. Excellent property, comfortable, suitable for a couple or a small family.