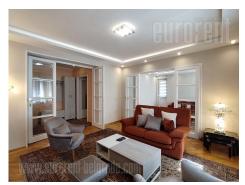

Comfortable apartment in an older building in the city center. Busy location, on the corner of two streets. It is close to the Palilula green-market, the Assembly and just a few minutes' walking distance from Tašmajdan Park. the apartment is housed on the first floor of the building. Elegant interior of classic style, abindant with daylight. The central part of the apartment is occupied by a double living room divided by four-part glass doors, so one part can be used as a bedroom with a fold-out sofa. The master bedroom is equipped with a double bed. The kitchen is separate, spacious, with a dining table. There is a bathroom with a shower and a guest toilet, as well as two terraces. Excellent property, comfortable, suitable for a couple or a small family.