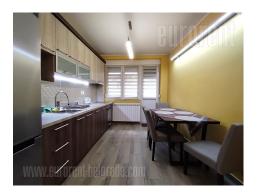

Comfortable apartment in an older building in the city center. Busy location, on the corner of two streets. It is close to the Palilula green-market, the Assembly and just a few minutes' walking distance from Tašmajdan Park. the apartment is housed on the first floor of the building. Elegant interior of classic style, abindant with daylight. The central part of the apartment is occupied by a double living room divided by four-part glass doors, so one part can be used as a bedroom with a fold-out sofa. The master bedroom is equipped with a double bed. The kitchen is separate, spacious, with a dining table. There is a bathroom with a shower and a guest toilet, as well as two terraces. Excellent property, comfortable, suitable for a couple or a small family.