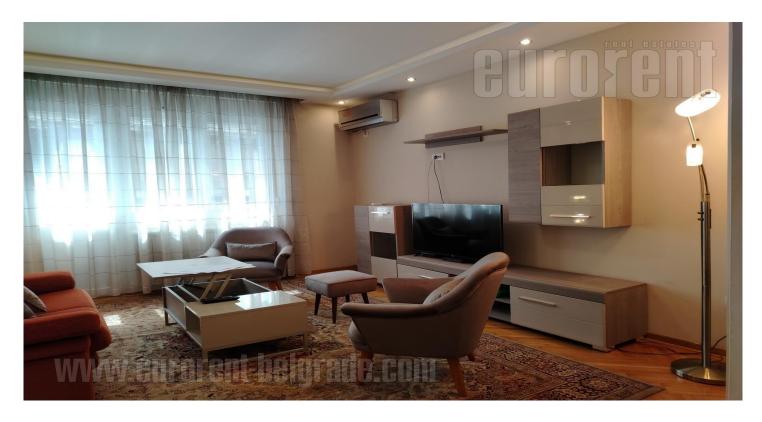

Comfortable apartment in an older building in the city center. Busy location, on the corner of two streets. It is close to the Palilula green-market, the Assembly and just a few minutes' walking distance from Tašmajdan Park. the apartment is housed on the first floor of the building. Elegant interior of classic style, abindant with daylight. The central part of the apartment is occupied by a double living room divided by four-part glass doors, so one part can be used as a bedroom with a fold-out sofa. The master bedroom is equipped with a double bed. The kitchen is separate, spacious, with a dining table. There is a bathroom with a shower and a guest toilet, as well as two terraces. Excellent property, comfortable, suitable for a couple or a small family.