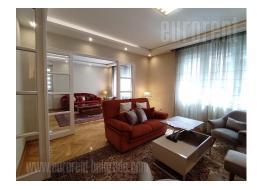

Comfortable apartment in an older building in the city center. Busy location, on the corner of two streets. It is close to the Palilula green-market, the Assembly and just a few minutes' walking distance from Tašmajdan Park. the apartment is housed on the first floor of the building. Elegant interior of classic style, abindant with daylight. The central part of the apartment is occupied by a double living room divided by four-part glass doors, so one part can be used as a bedroom with a fold-out sofa. The master bedroom is equipped with a double bed. The kitchen is separate, spacious, with a dining table. There is a bathroom with a shower and a guest toilet, as well as two terraces. Excellent property, comfortable, suitable for a couple or a small family.