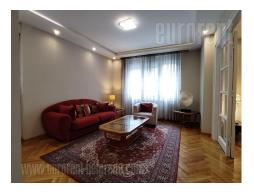

Comfortable apartment in an older building in the city center. Busy location, on the corner of two streets. It is close to the Palilula green-market, the Assembly and just a few minutes' walking distance from Tašmajdan Park. the apartment is housed on the first floor of the building. Elegant interior of classic style, abindant with daylight. The central part of the apartment is occupied by a double living room divided by four-part glass doors, so one part can be used as a bedroom with a fold-out sofa. The master bedroom is equipped with a double bed. The kitchen is separate, spacious, with a dining table. There is a bathroom with a shower and a guest toilet, as well as two terraces. Excellent property, comfortable, suitable for a couple or a small family.