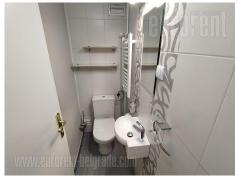

Comfortable apartment in an older building in the city center. Busy location, on the corner of two streets. It is close to the Palilula green-market, the Assembly and just a few minutes' walking distance from Tašmajdan Park. the apartment is housed on the first floor of the building. Elegant interior of classic style, abindant with daylight. The central part of the apartment is occupied by a double living room divided by four-part glass doors, so one part can be used as a bedroom with a fold-out sofa. The master bedroom is equipped with a double bed. The kitchen is separate, spacious, with a dining table. There is a bathroom with a shower and a guest toilet, as well as two terraces. Excellent property, comfortable, suitable for a couple or a small family.