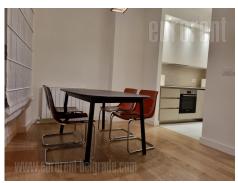

Excellent apartment, situated in Belgrade waterfront (Terra building). A complex with various commercial contents (cafes, restaurants, playgrounds for children) within which is a Galerija shopping center. The apartment is housed on the ninth floor. The anteroom leads to the living room, which includes a dining room and a kitchen. Two bedrooms and two bathrooms are at disposal as well. The interior is equipped with modern furniture, quality built-in appliances and lighting. A parking space is reserved for the future tenant in the garage part of the building. Ideal for a small family.