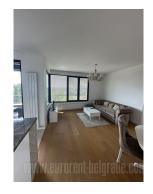

Spacious apartment in a new building near Kalemegdan and the river bank. A new complex of very high quality construction - K District, is located in a unique location, in the old city center. The apartment is housed on the eighth floor of a building with two elevators. It consists of an entrance area, open kitchen, living room and dining area which are connected and have access to a terrace with a view of the river and Kalemegdan. There is one bedroom, as well as a bathroom and a restroom. The apartment is bright, oriented towards the street and equipped with new, modern furniture. One garage space in the building is also available for future tenants. Suitable for a one person, a couple or a small family.