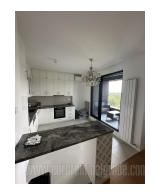

Spacious apartment in a new building near Kalemegdan and the river bank. A new complex of very high quality construction - K District, is located in a unique location, in the old city center. The apartment is housed on the eighth floor of a building with two elevators. It consists of an entrance area, open kitchen, living room and dining area which are connected and have access to a terrace with a view of the river and Kalemegdan. There is one bedroom, as well as a bathroom and a restroom. The apartment is bright, oriented towards the street and equipped with new, modern furniture. One garage space in the building is also available for future tenants. Suitable for a one person, a couple or a small family.