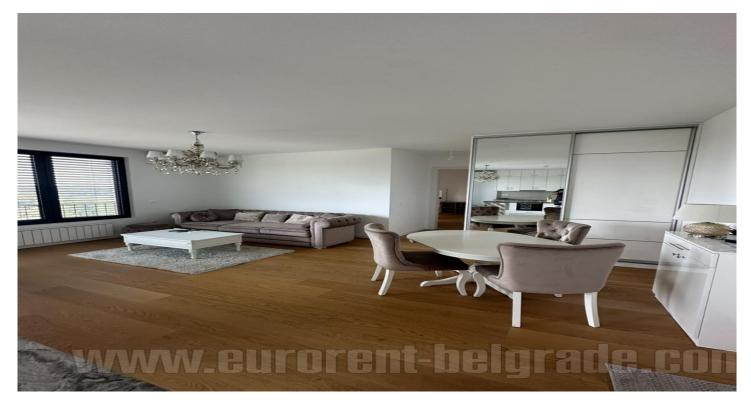

Spacious apartment in a new building near Kalemegdan and the river bank. A new complex of very high quality construction - K District, is located in a unique location, in the old city center. The apartment is housed on the eighth floor of a building with two elevators. It consists of an entrance area, open kitchen, living room and dining area which are connected and have access to a terrace with a view of the river and Kalemegdan. There is one bedroom, as well as a bathroom and a restroom. The apartment is bright, oriented towards the street and equipped with new, modern furniture. One garage space in the building is also available for future tenants. Suitable for a one person, a couple or a small family.