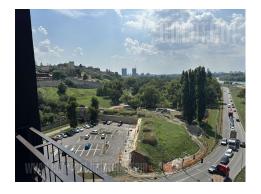

Spacious apartment in a new building near Kalemegdan and the river bank. A new complex of very high quality construction - K District, is located in a unique location, in the old city center. The apartment is housed on the eighth floor of a building with two elevators. It consists of an entrance area, open kitchen, living room and dining area which are connected and have access to a terrace with a view of the river and Kalemegdan. There is one bedroom, as well as a bathroom and a restroom. The apartment is bright, oriented towards the street and equipped with new, modern furniture. One garage space in the building is also available for future tenants. Suitable for a one person, a couple or a small family.