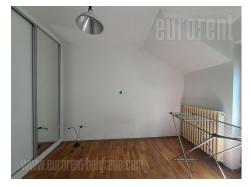

Functional apartment, situated in the heart of Dorcol, in a location that is well connected to all parts of the city, and at one minute walking from Kalemegdan Park. The building has a yard, while the apartment is housed on the second, last floor. Peaceful surroundings without traffic noise. The apartment consists of a comfortable living room, which includes a dining area and a kitchen with the necessary elements (fridge, stove, dishwasher). This area leads to two bedrooms, one of which is equipped with a king size bed, and the other can be equipped as needed. Both have built-in wardrobes. The bathroom has a shower cabin and a washing machine. The interior is well maintained, air-conditioned. Suitable for a couple or a small family.