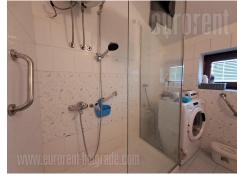

Functional apartment, situated in the heart of Dorcol, in a location that is well connected to all parts of the city, and at one minute walking from Kalemegdan Park. The building has a yard, while the apartment is housed on the second, last floor. Peaceful surroundings without traffic noise. The apartment consists of a comfortable living room, which includes a dining area and a kitchen with the necessary elements (fridge, stove, dishwasher). This area leads to two bedrooms, one of which is equipped with a king size bed, and the other can be equipped as needed. Both have built-in wardrobes. The bathroom has a shower cabin and a washing machine. The interior is well maintained, air-conditioned. Suitable for a couple or a small family.