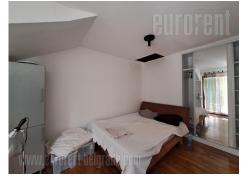

Functional apartment, situated in the heart of Dorcol, in a location that is well connected to all parts of the city, and at one minute walking from Kalemegdan Park. The building has a yard, while the apartment is housed on the second, last floor. Peaceful surroundings without traffic noise. The apartment consists of a comfortable living room, which includes a dining area and a kitchen with the necessary elements (fridge, stove, dishwasher). This area leads to two bedrooms, one of which is equipped with a king size bed, and the other can be equipped as needed. Both have built-in wardrobes. The bathroom has a shower cabin and a washing machine. The interior is well maintained, air-conditioned. Suitable for a couple or a small family.