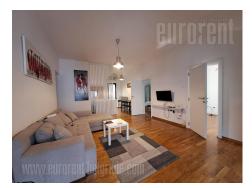

Functional apartment, situated in the heart of Dorcol, in a location that is well connected to all parts of the city, and at one minute walking from Kalemegdan Park. The building has a yard, while the apartment is housed on the second, last floor. Peaceful surroundings without traffic noise. The apartment consists of a comfortable living room, which includes a dining area and a kitchen with the necessary elements (fridge, stove, dishwasher). This area leads to two bedrooms, one of which is equipped with a king size bed, and the other can be equipped as needed. Both have built-in wardrobes. The bathroom has a shower cabin and a washing machine. The interior is well maintained, air-conditioned. Suitable for a couple or a small family.