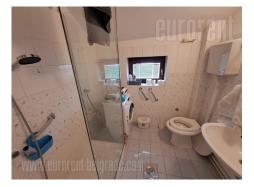

Functional apartment, situated in the heart of Dorcol, in a location that is well connected to all parts of the city, and at one minute walking from Kalemegdan Park. The building has a yard, while the apartment is housed on the second, last floor. Peaceful surroundings without traffic noise. The apartment consists of a comfortable living room, which includes a dining area and a kitchen with the necessary elements (fridge, stove, dishwasher). This area leads to two bedrooms, one of which is equipped with a king size bed, and the other can be equipped as needed. Both have built-in wardrobes. The bathroom has a shower cabin and a washing machine. The interior is well maintained, air-conditioned. Suitable for a couple or a small family.