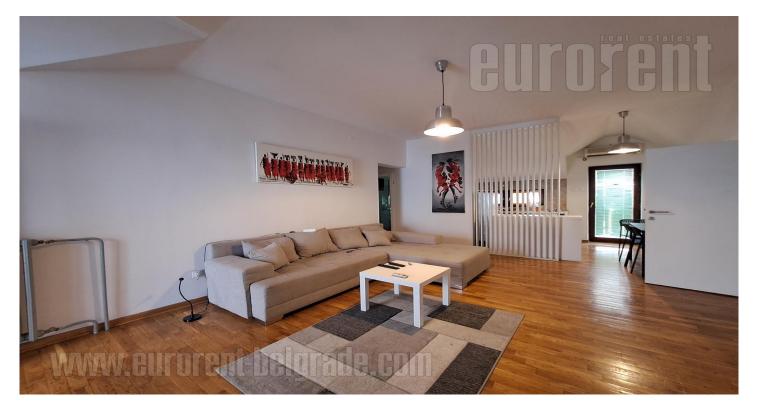

Functional apartment, situated in the heart of Dorcol, in a location that is well connected to all parts of the city, and at one minute walking from Kalemegdan Park. The building has a yard, while the apartment is housed on the second, last floor. Peaceful surroundings without traffic noise. The apartment consists of a comfortable living room, which includes a dining area and a kitchen with the necessary elements (fridge, stove, dishwasher). This area leads to two bedrooms, one of which is equipped with a king size bed, and the other can be equipped as needed. Both have built-in wardrobes. The bathroom has a shower cabin and a washing machine. The interior is well maintained, air-conditioned. Suitable for a couple or a small family.