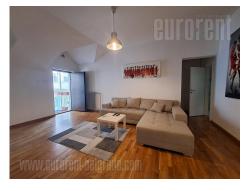

Functional apartment, situated in the heart of Dorcol, in a location that is well connected to all parts of the city, and at one minute walking from Kalemegdan Park. The building has a yard, while the apartment is housed on the second, last floor. Peaceful surroundings without traffic noise. The apartment consists of a comfortable living room, which includes a dining area and a kitchen with the necessary elements (fridge, stove, dishwasher). This area leads to two bedrooms, one of which is equipped with a king size bed, and the other can be equipped as needed. Both have built-in wardrobes. The bathroom has a shower cabin and a washing machine. The interior is well maintained, air-conditioned. Suitable for a couple or a small family.