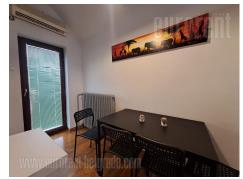

Functional apartment, situated in the heart of Dorcol, in a location that is well connected to all parts of the city, and at one minute walking from Kalemegdan Park. The building has a yard, while the apartment is housed on the second, last floor. Peaceful surroundings without traffic noise. The apartment consists of a comfortable living room, which includes a dining area and a kitchen with the necessary elements (fridge, stove, dishwasher). This area leads to two bedrooms, one of which is equipped with a king size bed, and the other can be equipped as needed. Both have built-in wardrobes. The bathroom has a shower cabin and a washing machine. The interior is well maintained, air-conditioned. Suitable for a couple or a small family.