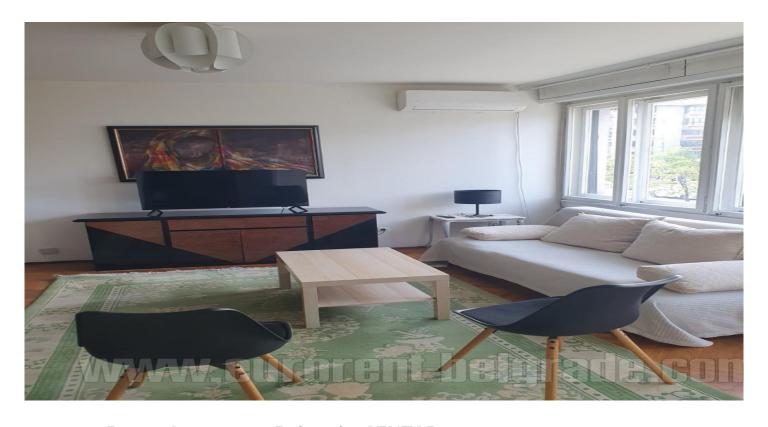

Apartment in the city center in a very frequented location. Attractive and very suitable for business people who want to be in the heart of the city action. Commercial conveniences and interesting contents are within a 15-minute walking distance. The apartment is housed on the first floor of an older, well-maintained building with an elevator. The entrance hall leads to all rooms: living room with terrace, kitchen with dining room, bedroom with large bed and closet and bathroom with shower cabin. Nice and comfortable interior in warm shades. It is suitable for the life of a single person or a couple.