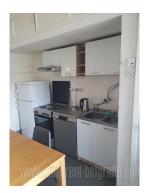

Apartment in the city center in a very frequented location. Attractive and very suitable for business people who want to be in the heart of the city action. Commercial conveniences and interesting contents are within a 15-minute walking distance. The apartment is housed on the first floor of an older, well-maintained building with an elevator. The entrance hall leads to all rooms: living room with terrace, kitchen with dining room, bedroom with large bed and closet and bathroom with shower cabin. Nice and comfortable interior in warm shades. It is suitable for the life of a single person or a couple.