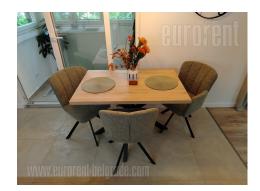

An apartment with a beautifully decorated interior, housed on the second floor of a building in a quiet street. Central city area within only 10-minute walking distance from Republic Square on one side and Park Tašmajdan on the other. It is located on the second floor of the building, it is double-sided, bright and quiet. Modern open concept living area with predominant natural earth/stone/wood tones. The dining room opens onto a glassed in terrace with a view of greenery. Equipped with new furniture and appliances, complete with dishes. In front of the building there is a reserved parking lot for tenants. Suitable for one person or a couple who want to be in the center of the city's events.