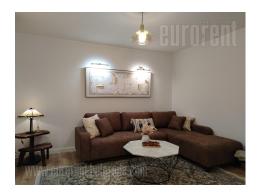

An apartment with a beautifully decorated interior, housed on the second floor of a building in a quiet street. Central city area within only 10-minute walking distance from Republic Square on one side and Park Tašmajdan on the other. It is located on the second floor of the building, it is double-sided, bright and quiet. Modern open concept living area with predominant natural earth/stone/wood tones. The dining room opens onto a glassed in terrace with a view of greenery. Equipped with new furniture and appliances, complete with dishes. In front of the building there is a reserved parking lot for tenants. Suitable for one person or a couple who want to be in the center of the city's events.