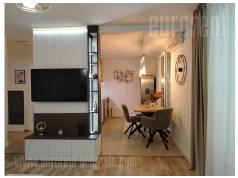

An apartment with a beautifully decorated interior, housed on the second floor of a building in a quiet street. Central city area within only 10-minute walking distance from Republic Square on one side and Park Tašmajdan on the other. It is located on the second floor of the building, it is double-sided, bright and quiet. Modern open concept living area with predominant natural earth/stone/wood tones. The dining room opens onto a glassed in terrace with a view of greenery. Equipped with new furniture and appliances, complete with dishes. In front of the building there is a reserved parking lot for tenants. Suitable for one person or a couple who want to be in the center of the city's events.