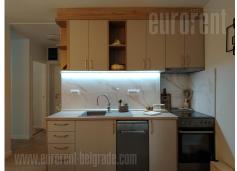

An apartment with a beautifully decorated interior, housed on the second floor of a building in a quiet street. Central city area within only 10-minute walking distance from Republic Square on one side and Park Tašmajdan on the other. It is located on the second floor of the building, it is double-sided, bright and quiet. Modern open concept living area with predominant natural earth/stone/wood tones. The dining room opens onto a glassed in terrace with a view of greenery. Equipped with new furniture and appliances, complete with dishes. In front of the building there is a reserved parking lot for tenants. Suitable for one person or a couple who want to be in the center of the city's events.