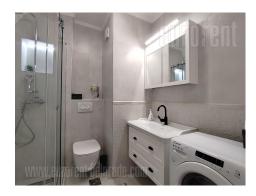

An apartment with a beautifully decorated interior, housed on the second floor of a building in a quiet street. Central city area within only 10-minute walking distance from Republic Square on one side and Park Tašmajdan on the other. It is located on the second floor of the building, it is double-sided, bright and quiet. Modern open concept living area with predominant natural earth/stone/wood tones. The dining room opens onto a glassed in terrace with a view of greenery. Equipped with new furniture and appliances, complete with dishes. In front of the building there is a reserved parking lot for tenants. Suitable for one person or a couple who want to be in the center of the city's events.