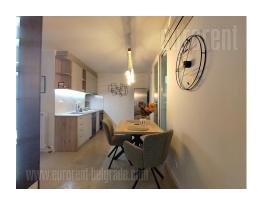

An apartment with a beautifully decorated interior, housed on the second floor of a building in a quiet street. Central city area within only 10-minute walking distance from Republic Square on one side and Park Tašmajdan on the other. It is located on the second floor of the building, it is double-sided, bright and quiet. Modern open concept living area with predominant natural earth/stone/wood tones. The dining room opens onto a glassed in terrace with a view of greenery. Equipped with new furniture and appliances, complete with dishes. In front of the building there is a reserved parking lot for tenants. Suitable for one person or a couple who want to be in the center of the city's events.