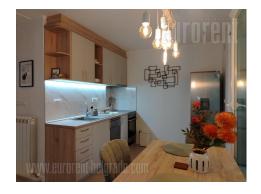

An apartment with a beautifully decorated interior, housed on the second floor of a building in a quiet street. Central city area within only 10-minute walking distance from Republic Square on one side and Park Tašmajdan on the other. It is located on the second floor of the building, it is double-sided, bright and quiet. Modern open concept living area with predominant natural earth/stone/wood tones. The dining room opens onto a glassed in terrace with a view of greenery. Equipped with new furniture and appliances, complete with dishes. In front of the building there is a reserved parking lot for tenants. Suitable for one person or a couple who want to be in the center of the city's events.