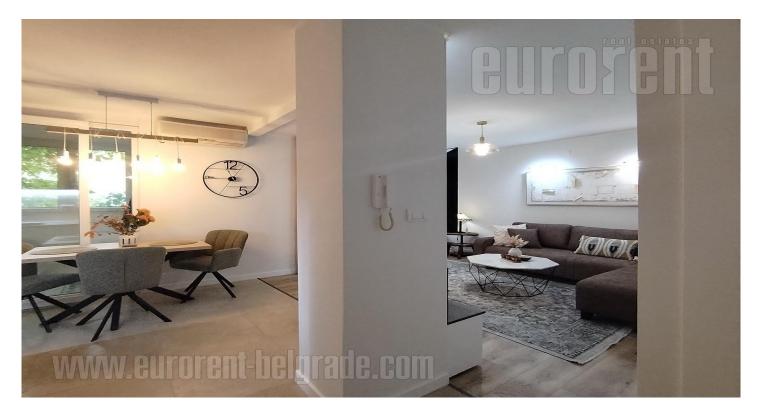

An apartment with a beautifully decorated interior, housed on the second floor of a building in a quiet street. Central city area within only 10-minute walking distance from Republic Square on one side and Park Tašmajdan on the other. It is located on the second floor of the building, it is double-sided, bright and quiet. Modern open concept living area with predominant natural earth/stone/wood tones. The dining room opens onto a glassed in terrace with a view of greenery. Equipped with new furniture and appliances, complete with dishes. In front of the building there is a reserved parking lot for tenants. Suitable for one person or a couple who want to be in the center of the city's events.