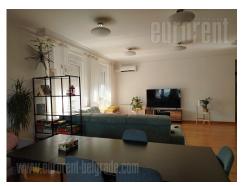

Excellent new complex in Senjak in a quiet street with plenty of greenery. The building is excellently positioned, close to the market and the very busy square with many cafes and restaurants. The highway is at few minutes' driving distance, while several international schools are nearby, making this location ideal for families with children. The complex is situated on the plot and designed as two three-story verticals. In the basement of the building there are garages with two parking spaces for each apartment. The building has simple exterior lines with a beautiful facade and entrance to the garage. The apartment is comfortable and spacious with an open living room consisting of a lounge and a dining room. The kitchen is separate and fully equipped. There are three bedrooms, two bathrooms and a toilet. The ceiling height is non-standard and makes the living room remarkable. One bedroom has its own bathroom. The apartment is bright, made of top quality materials. The apartment is suitable for the life of a family that wants comfort and life in a prestigious environment.