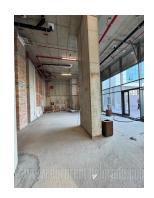

An exceptional premises, suitable for all business activities, two side oriented. With a ceiling height of 6 meters, it dominates the space, with the possibility of creating a gallery of cca 150 m<sup>2</sup> size, where it will be total size of 350 m<sup>2</sup> cca. Large windows, with lots of light, two entrances. In front of the unit there is a plateau/terrace, total area approx. 370 m<sup>2</sup>, fenced, paved, with built-in lighting. The space is available shell and core, where the potential tenant is able to adapt the premises to their own needs. Excellent position, rarely on the market. Parking available for an additional