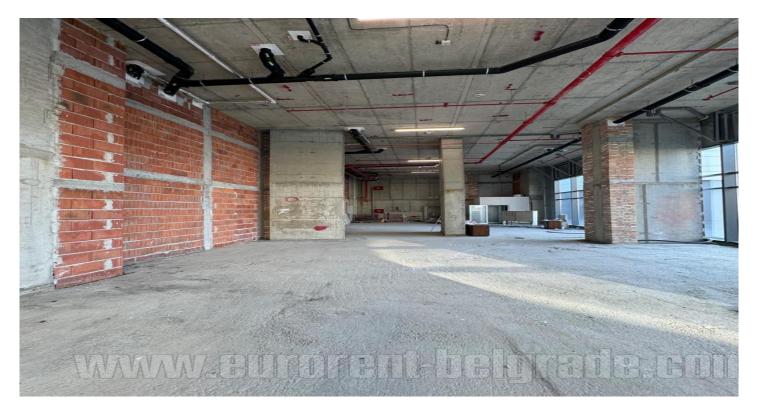

An exceptional premises, suitable for all business activities, two side oriented. With a ceiling height of 6 meters, it dominates the space, with the possibility of creating a gallery of cca 150 m<sup>2</sup> size, where it will be total size of 350 m<sup>2</sup> cca. Large windows, with lots of light, two entrances. In front of the unit there is a plateau/terrace, total area approx. 370 m<sup>2</sup>, fenced, paved, with built-in lighting. The space is available shell and core, where the potential tenant is able to adapt the premises to their own needs. Excellent position, rarely on the market. Parking available for an additional