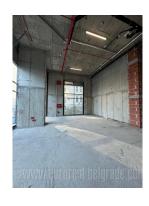

An exceptional premises, suitable for all business activities, two side oriented. With a ceiling height of 6 meters, it dominates the space, with the possibility of creating a gallery of cca 150 m<sup>2</sup> size, where it will be total size of 350 m<sup>2</sup> cca. Large windows, with lots of light, two entrances. In front of the unit there is a plateau/terrace, total area approx. 370 m<sup>2</sup>, fenced, paved, with built-in lighting. The space is available shell and core, where the potential tenant is able to adapt the premises to their own needs. Excellent position, rarely on the market. Parking available for an additional