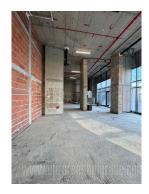

An exceptional premises, suitable for all business activities, two side oriented. With a ceiling height of 6 meters, it dominates the space, with the possibility of creating a gallery of cca 150 m<sup>2</sup> size, where it will be total size of 350 m<sup>2</sup> cca. Large windows, with lots of light, two entrances. In front of the unit there is a plateau/terrace, total area approx. 370 m<sup>2</sup>, fenced, paved, with built-in lighting. The space is available shell and core, where the potential tenant is able to adapt the premises to their own needs. Excellent position, rarely on the market. Parking available for an additional