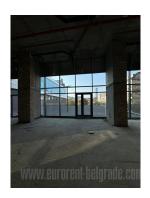

An exceptional premises, suitable for all business activities, two side oriented. With a ceiling height of 6 meters, it dominates the space, with the possibility of creating a gallery of cca 150 m<sup>2</sup> size, where it will be total size of 350 m<sup>2</sup> cca. Large windows, with lots of light, two entrances. In front of the unit there is a plateau/terrace, total area approx. 370 m<sup>2</sup>, fenced, paved, with built-in lighting. The space is available shell and core, where the potential tenant is able to adapt the premises to their own needs. Excellent position, rarely on the market. Parking available for an additional