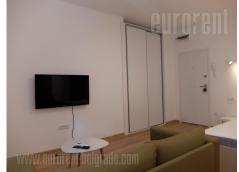

Beautiful studio in a great location near Palilula green market and Tašmajdan. A quiet street near a busy boulevard, where there are numerous lines of city traffic. Walking distance to the pedestrian zone, only 15 minutes. The apartment is housed in a prewar building without an elevator, on the second, top floor. Open space which combines living area, sleeping area with a double bed, a closet, a kitchen with a counter. Completely renovated and furnished with modern, new furniture. The bathroom has a shower cabin. Separated from the apartment is laundry room, as well as a storage room of about 4 m<sup>2</sup>. There is a common terrace for the tenants of the building. Excellent choice for one person in a good location.