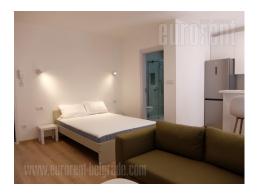

Beautiful studio in a great location near Palilula green market and Tašmajdan. A quiet street near a busy boulevard, where there are numerous lines of city traffic. Walking distance to the pedestrian zone, only 15 minutes. The apartment is housed in a prewar building without an elevator, on the second, top floor. Open space which combines living area, sleeping area with a double bed, a closet, a kitchen with a counter. Completely renovated and furnished with modern, new furniture. The bathroom has a shower cabin. Separated from the apartment is laundry room, as well as a storage room of about 4 m<sup>2</sup>. There is a common terrace for the tenants of the building. Excellent choice for one person in a good location.