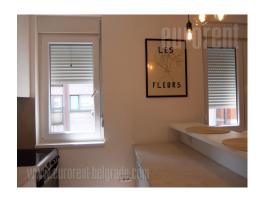

Beautiful studio in a great location near Palilula green market and Tašmajdan. A quiet street near a busy boulevard, where there are numerous lines of city traffic. Walking distance to the pedestrian zone, only 15 minutes. The apartment is housed in a prewar building without an elevator, on the second, top floor. Open space which combines living area, sleeping area with a double bed, a closet, a kitchen with a counter. Completely renovated and furnished with modern, new furniture. The bathroom has a shower cabin. Separated from the apartment is laundry room, as well as a storage room of about 4 m<sup>2</sup>. There is a common terrace for the tenants of the building. Excellent choice for one person in a good location.