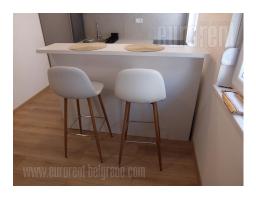

Beautiful studio in a great location near Palilula green market and Tašmajdan. A quiet street near a busy boulevard, where there are numerous lines of city traffic. Walking distance to the pedestrian zone, only 15 minutes. The apartment is housed in a prewar building without an elevator, on the second, top floor. Open space which combines living area, sleeping area with a double bed, a closet, a kitchen with a counter. Completely renovated and furnished with modern, new furniture. The bathroom has a shower cabin. Separated from the apartment is laundry room, as well as a storage room of about 4 m<sup>2</sup>. There is a common terrace for the tenants of the building. Excellent choice for one person in a good location.