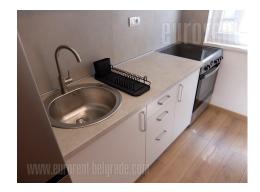

Beautiful studio in a great location near Palilula green market and Tašmajdan. A quiet street near a busy boulevard, where there are numerous lines of city traffic. Walking distance to the pedestrian zone, only 15 minutes. The apartment is housed in a prewar building without an elevator, on the second, top floor. Open space which combines living area, sleeping area with a double bed, a closet, a kitchen with a counter. Completely renovated and furnished with modern, new furniture. The bathroom has a shower cabin. Separated from the apartment is laundry room, as well as a storage room of about 4 m<sup>2</sup>. There is a common terrace for the tenants of the building. Excellent choice for one person in a good location.