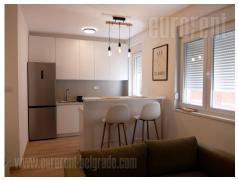

Beautiful studio in a great location near Palilula green market and Tašmajdan. A quiet street near a busy boulevard, where there are numerous lines of city traffic. Walking distance to the pedestrian zone, only 15 minutes. The apartment is housed in a prewar building without an elevator, on the second, top floor. Open space which combines living area, sleeping area with a double bed, a closet, a kitchen with a counter. Completely renovated and furnished with modern, new furniture. The bathroom has a shower cabin. Separated from the apartment is laundry room, as well as a storage room of about 4 m<sup>2</sup>. There is a common terrace for the tenants of the building. Excellent choice for one person in a good location.