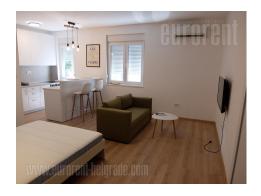

Beautiful studio in a great location near Palilula green market and Tašmajdan. A quiet street near a busy boulevard, where there are numerous lines of city traffic. Walking distance to the pedestrian zone, only 15 minutes. The apartment is housed in a prewar building without an elevator, on the second, top floor. Open space which combines living area, sleeping area with a double bed, a closet, a kitchen with a counter. Completely renovated and furnished with modern, new furniture. The bathroom has a shower cabin. Separated from the apartment is laundry room, as well as a storage room of about 4 m<sup>2</sup>. There is a common terrace for the tenants of the building. Excellent choice for one person in a good location.