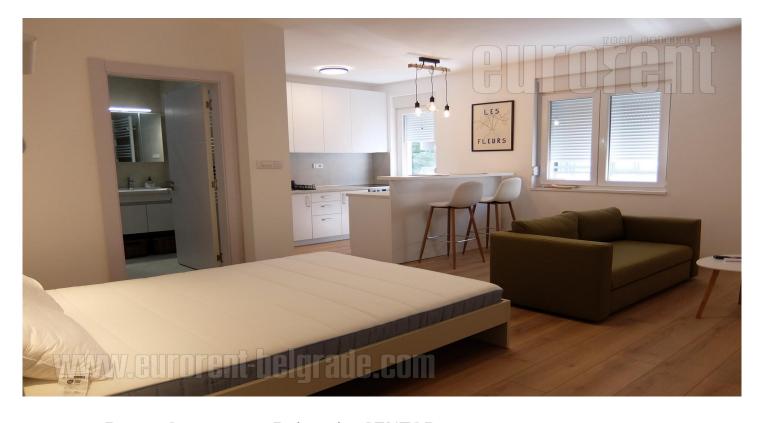

Beautiful studio in a great location near Palilula green market and Tašmajdan. A quiet street near a busy boulevard, where there are numerous lines of city traffic. Walking distance to the pedestrian zone, only 15 minutes. The apartment is housed in a prewar building without an elevator, on the second, top floor. Open space which combines living area, sleeping area with a double bed, a closet, a kitchen with a counter. Completely renovated and furnished with modern, new furniture. The bathroom has a shower cabin. Separated from the apartment is laundry room, as well as a storage room of about 4 m<sup>2</sup>. There is a common terrace for the tenants of the building. Excellent choice for one person in a good location.