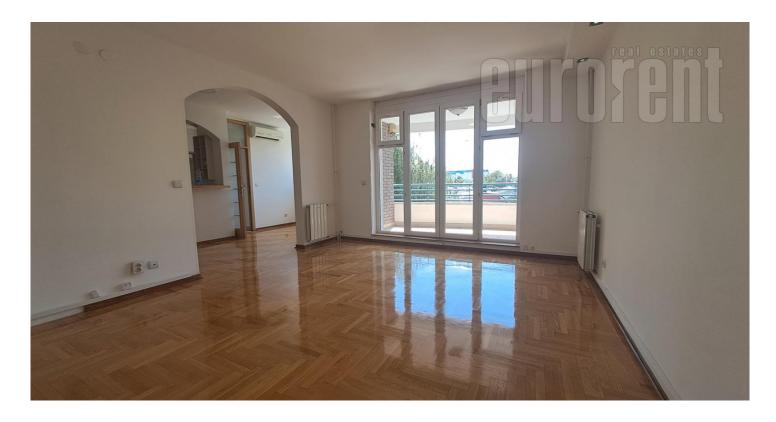

An excellent apartment, located in the immediate vicinity of the Stark Arena and the highway. The building is of recent construction, with an elevator, while the location is very well connected to other parts of the city. The apartment is housed on the first floor and is two side oriented. It consists of an entrance hallway, which leads into each room. A spacious living room with dining area and separate kitchen has access to a terrace. There is also a guest toilet in this part of the apartment. There are two bedrooms, which overlook the courtyard of the building, and a bathroom with a bathtub. The interior is in excellent condition, functional, air-conditioned. It is available for rent as office space, but also for housing.