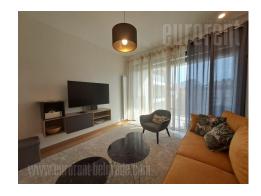

Modern apartment, located in the Novi Dorćol complex in Venizelosova street. Neighborhood abundant with commercial content (cafes, restaurants, shops). New building with security, two elevators and garage space on two levels. The apartment is located on the 7th floor and overlooks the courtyard of the building. Entrance hallway leads into the living room, which includes dining area and a kitchen. This room has access to a terrace. Sleeping block features two bedrooms, one of which is the master room with its own bathroom and double bed, and the second room is a study room that can be furnished as needed. The second bathroom also has a shower cabin. The interior is bright, modernly equipped with quality built-in appliances, furniture and lighting. One parking space is provided for the future tenant in the garage part of the building. Ideal for a couple or a small family.