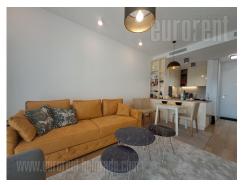

Modern apartment, located in the Novi Dorćol complex in Venizelosova street. Neighborhood abundant with commercial content (cafes, restaurants, shops). New building with security, two elevators and garage space on two levels. The apartment is located on the 7th floor and overlooks the courtyard of the building. Entrance hallway leads into the living room, which includes dining area and a kitchen. This room has access to a terrace. Sleeping block features two bedrooms, one of which is the master room with its own bathroom and double bed, and the second room is a study room that can be furnished as needed. The second bathroom also has a shower cabin. The interior is bright, modernly equipped with quality built-in appliances, furniture and lighting. One parking space is provided for the future tenant in the garage part of the building. Ideal for a couple or a small family.