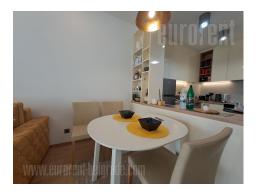

Modern apartment, located in the Novi Dorćol complex in Venizelosova street. Neighborhood abundant with commercial content (cafes, restaurants, shops). New building with security, two elevators and garage space on two levels. The apartment is located on the 7th floor and overlooks the courtyard of the building. Entrance hallway leads into the living room, which includes dining area and a kitchen. This room has access to a terrace. Sleeping block features two bedrooms, one of which is the master room with its own bathroom and double bed, and the second room is a study room that can be furnished as needed. The second bathroom also has a shower cabin. The interior is bright, modernly equipped with quality built-in appliances, furniture and lighting. One parking space is provided for the future tenant in the garage part of the building. Ideal for a couple or a small family.