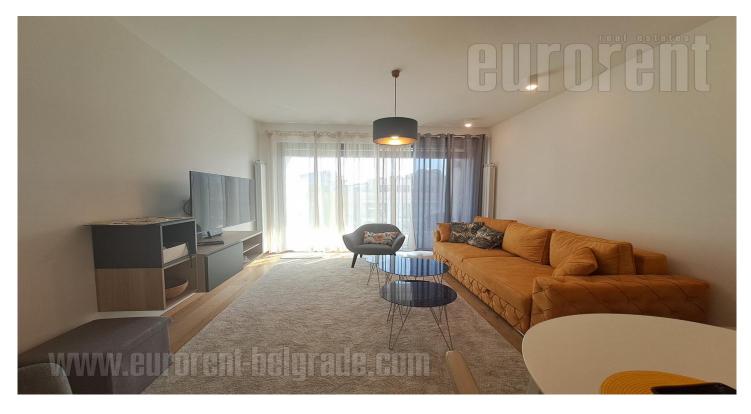

Modern apartment, located in the Novi Dorćol complex in Venizelosova street. Neighborhood abundant with commercial content (cafes, restaurants, shops). New building with security, two elevators and garage space on two levels. The apartment is located on the 7th floor and overlooks the courtyard of the building. Entrance hallway leads into the living room, which includes dining area and a kitchen. This room has access to a terrace. Sleeping block features two bedrooms, one of which is the master room with its own bathroom and double bed, and the second room is a study room that can be furnished as needed. The second bathroom also has a shower cabin. The interior is bright, modernly equipped with quality built-in appliances, furniture and lighting. One parking space is provided for the future tenant in the garage part of the building. Ideal for a couple or a small family.