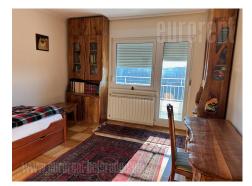

Apartment on the top floor of a building in the very city center, close to the Assembly Building and Pionirski Park. The building has an elevator that goes to the floor below. Excellent structure of the apartment. The central part is occupied by the living room with access to the terrace with a beautiful view of the park. The living room is connected with the dining area, which leads to the fully equipped kitchen. There are two bedrooms, a bathroom and a toilet at disposal. Spacious, very bright, with air conditioning all rooms. An excellent choice for couple in а or а single person.