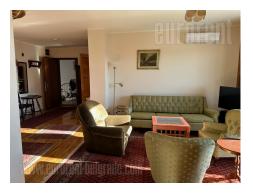

Apartment on the top floor of a building in the very city center, close to the Assembly Building and Pionirski Park. The building has an elevator that goes to the floor below. Excellent structure of the apartment. The central part is occupied by the living room with access to the terrace with a beautiful view of the park. The living room is connected with the dining area, which leads to the fully equipped kitchen. There are two bedrooms, a bathroom and a toilet at disposal. Spacious, very bright, with air conditioning all rooms. An excellent choice for couple in а or а single person.