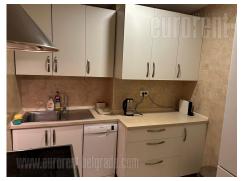

Apartment on the top floor of a building in the very city center, close to the Assembly Building and Pionirski Park. The building has an elevator that goes to the floor below. Excellent structure of the apartment. The central part is occupied by the living room with access to the terrace with a beautiful view of the park. The living room is connected with the dining area, which leads to the fully equipped kitchen. There are two bedrooms, a bathroom and a toilet at disposal. Spacious, very bright, with air conditioning all rooms. An excellent choice for couple in а or а single person.