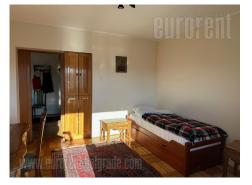

Apartment on the top floor of a building in the very city center, close to the Assembly Building and Pionirski Park. The building has an elevator that goes to the floor below. Excellent structure of the apartment. The central part is occupied by the living room with access to the terrace with a beautiful view of the park. The living room is connected with the dining area, which leads to the fully equipped kitchen. There are two bedrooms, a bathroom and a toilet at disposal. Spacious, very bright, with air conditioning all rooms. An excellent choice for couple in а or а single person.