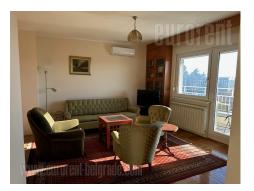

Apartment on the top floor of a building in the very city center, close to the Assembly Building and Pionirski Park. The building has an elevator that goes to the floor below. Excellent structure of the apartment. The central part is occupied by the living room with access to the terrace with a beautiful view of the park. The living room is connected with the dining area, which leads to the fully equipped kitchen. There are two bedrooms, a bathroom and a toilet at disposal. Spacious, very bright, with air conditioning all rooms. An excellent choice for couple in а or а single person.