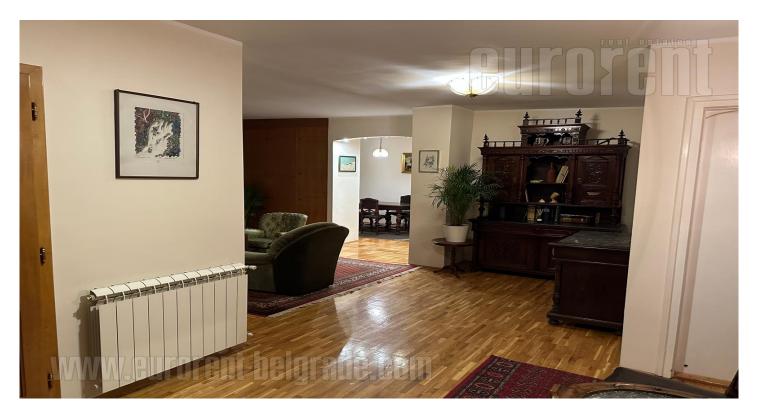

Apartment on the top floor of a building in the very city center, close to the Assembly Building and Pionirski Park. The building has an elevator that goes to the floor below. Excellent structure of the apartment. The central part is occupied by the living room with access to the terrace with a beautiful view of the park. The living room is connected with the dining area, which leads to the fully equipped kitchen. There are two bedrooms, a bathroom and a toilet at disposal. Spacious, very bright, with air conditioning all rooms. An excellent choice for couple in а or а single person.