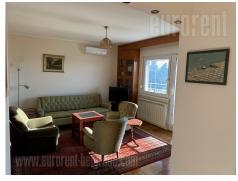

Apartment on the top floor of a building in the very city center, close to the Assembly Building and Pionirski Park. The building has an elevator that goes to the floor below. Excellent structure of the apartment. The central part is occupied by the living room with access to the terrace with a beautiful view of the park. The living room is connected with the dining area, which leads to the fully equipped kitchen. There are two bedrooms, a bathroom and a toilet at disposal. Spacious, very bright, with air conditioning all rooms. An excellent choice for couple in а or а single person.