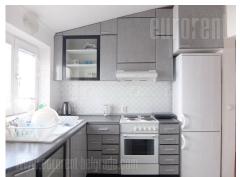

Comfortable apartment situated in near vicinity of Botanical garden and Bulevar despota Stefana at location with large frequency of traffic and pedestrians. This position is very well connected with other parts of the city. The very city center and Skadarlija area are at only few minutes walking distance. The apartment is housed in pre war building without an elevator, in the loft. with moderate ceiling slopes which do not disturb the functionality of the space. Hallway connects all rooms. Living room is interconnected with kitchen and dining room. From this area one can exit to two terraces. Kitchen is fully equipped and has two bar chairs. The other part of the apartment – private area contains bathroom with bathtub and shower and two bedrooms, one of which has king size bed and the other single bed. Toilet and pantry are at disposal as well. The apartment is furnished in classical