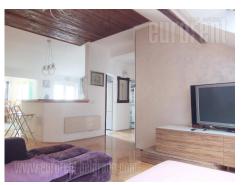

Comfortable apartment situated in near vicinity of Botanical garden and Bulevar despota Stefana at location with large frequency of traffic and pedestrians. This position is very well connected with other parts of the city. The very city center and Skadarlija area are at only few minutes walking distance. The apartment is housed in pre war building without an elevator, in the loft. with moderate ceiling slopes which do not disturb the functionality of the space. Hallway connects all rooms. Living room is interconnected with kitchen and dining room. From this area one can exit to two terraces. Kitchen is fully equipped and has two bar chairs. The other part of the apartment – private area contains bathroom with bathtub and shower and two bedrooms, one of which has king size bed and the other single bed. Toilet and pantry are at disposal as well. The apartment is furnished in classical