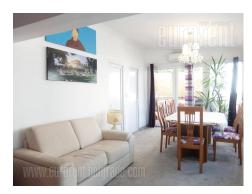

Comfortable apartment situated in near vicinity of Botanical garden and Bulevar despota Stefana at location with large frequency of traffic and pedestrians. This position is very well connected with other parts of the city. The very city center and Skadarlija area are at only few minutes walking distance. The apartment is housed in pre war building without an elevator, in the loft. with moderate ceiling slopes which do not disturb the functionality of the space. Hallway connects all rooms. Living room is interconnected with kitchen and dining room. From this area one can exit to two terraces. Kitchen is fully equipped and has two bar chairs. The other part of the apartment – private area contains bathroom with bathtub and shower and two bedrooms, one of which has king size bed and the other single bed. Toilet and pantry are at disposal as well. The apartment is furnished in classical