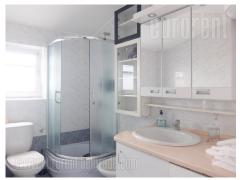

Comfortable apartment situated in near vicinity of Botanical garden and Bulevar despota Stefana at location with large frequency of traffic and pedestrians. This position is very well connected with other parts of the city. The very city center and Skadarlija area are at only few minutes walking distance. The apartment is housed in pre war building without an elevator, in the loft. with moderate ceiling slopes which do not disturb the functionality of the space. Hallway connects all rooms. Living room is interconnected with kitchen and dining room. From this area one can exit to two terraces. Kitchen is fully equipped and has two bar chairs. The other part of the apartment – private area contains bathroom with bathtub and shower and two bedrooms, one of which has king size bed and the other single bed. Toilet and pantry are at disposal as well. The apartment is furnished in classical