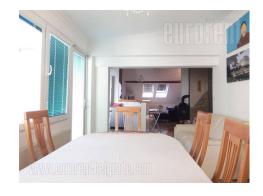

Comfortable apartment situated in near vicinity of Botanical garden and Bulevar despota Stefana at location with large frequency of traffic and pedestrians. This position is very well connected with other parts of the city. The very city center and Skadarlija area are at only few minutes walking distance. The apartment is housed in pre war building without an elevator, in the loft. with moderate ceiling slopes which do not disturb the functionality of the space. Hallway connects all rooms. Living room is interconnected with kitchen and dining room. From this area one can exit to two terraces. Kitchen is fully equipped and has two bar chairs. The other part of the apartment – private area contains bathroom with bathtub and shower and two bedrooms, one of which has king size bed and the other single bed. Toilet and pantry are at disposal as well. The apartment is furnished in classical