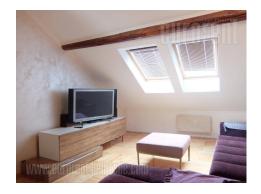

Comfortable apartment situated in near vicinity of Botanical garden and Bulevar despota Stefana at location with large frequency of traffic and pedestrians. This position is very well connected with other parts of the city. The very city center and Skadarlija area are at only few minutes walking distance. The apartment is housed in pre war building without an elevator, in the loft. with moderate ceiling slopes which do not disturb the functionality of the space. Hallway connects all rooms. Living room is interconnected with kitchen and dining room. From this area one can exit to two terraces. Kitchen is fully equipped and has two bar chairs. The other part of the apartment – private area contains bathroom with bathtub and shower and two bedrooms, one of which has king size bed and the other single bed. Toilet and pantry are at disposal as well. The apartment is furnished in classical