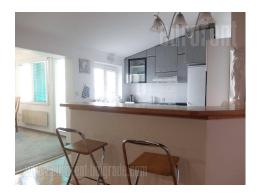

Comfortable apartment situated in near vicinity of Botanical garden and Bulevar despota Stefana at location with large frequency of traffic and pedestrians. This position is very well connected with other parts of the city. The very city center and Skadarlija area are at only few minutes walking distance. The apartment is housed in pre war building without an elevator, in the loft. with moderate ceiling slopes which do not disturb the functionality of the space. Hallway connects all rooms. Living room is interconnected with kitchen and dining room. From this area one can exit to two terraces. Kitchen is fully equipped and has two bar chairs. The other part of the apartment – private area contains bathroom with bathtub and shower and two bedrooms, one of which has king size bed and the other single bed. Toilet and pantry are at disposal as well. The apartment is furnished in classical